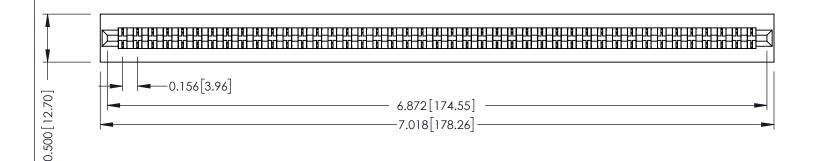

**Mounting Option** No Mounting Lugs **Contact Detail** 

PC Tail .046x.014(1.17x0.36) - Tail LG=.213(5.41) .156 [3.96] Contact Spacing x .200 [5.08] Row Spacing

THIS IS A C.A.D. GENERATED DRAWING DO NOT MAKE MANUAL REVISIONS TO MASTER.

307 / 357 Card Edge Connector Part Number: 307-043-421-101

**EDAC INC** TORONTO, ONTARIO CANADA

OR USED AS THE BASIS FOR THE MANUFACTURE OR SALE OF APPARATUS WITHOUT WRITTEN PERMISSION.

THESE DRAWINGS AND SPECIFICATIONS ARE THE PROPERTY OF EDAC INC.,AND