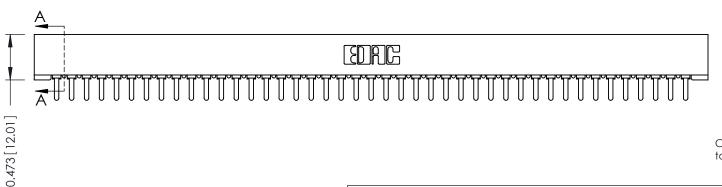

ISSUE NUMBER

ORIGINAL

**SECTION A-A** 

.175 [4.45] Point of Contact (FROM BTM OF SLOT)

Card Slot Accepts .054 [1.37] to .070 [1.78] Thick P.C. Board

**See Accompanying Pages for:** 

- **Contact Bend Details**
- **Mounting Options**

307 Assembly