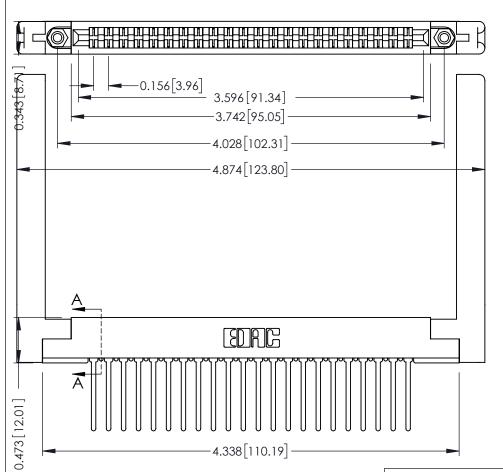

**Mounting Option** .468 (11.89) Offset Card Guides **Contact Detail** 

Wire Wrap .046x.013(1.17x0.33) - Tail LG=.708(17.98) .156 [3.96] Contact Spacing x .200 [5.08] Row Spacing

SECTION A-A .095 [2.41] Point of Contact (FROM BTM OF SLOT)

Card Slot Accepts .054 [1.37] to .070 [1.78] Thick P.C. Board

## **See Accompanying Pages for:**

- **Contact Bend Details**
- **Mounting Options**

307 / 357 Card Edge Connector Part Number: 307-044-440-258

| ACAD REFERENCE NO | . 307 ENG MASTER |
|-------------------|------------------|
| DRAWN: J.LEE      | DATE: AUG. 11/09 |
| CHECKED:          | DATE:            |
| SCALE: NTS        | SHEET 1 OF 3     |
| DRAWING NUMBER    | ISSUE            |
| 307 Assembly      | 1                |