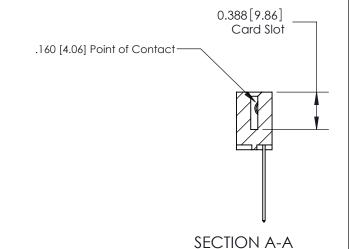

# **Specifications**

- Insulator Material: Thermoplastic Polyester, UL 94V-0, Colour: Green
- Contact Material: Copper, Nickel, Tin Alloy CA-725
- Contact Plating: Gold on the Mating Area, Tin on the Contact Tails, Nickel Underplate
- Current Rating: 3 Amperes Continuous
- Contact Resistance: 10 Milliohms Maximum
- Dielectric Withstanding Voltage: 1800 V AC rms at Sea Level Between Adjacent Contacts
- Insulation Resistance: 5000 Megohms Minimum
- Operating Temperature: -65 to +105 Degrees C
- Insertion Force: 16 oz (4.45 N) Maximum per Contact Pair when Tested with a .070 (1.78) Thick Gauge
- Withdrawal Force: 1 oz (0.28 N) Minimum per Contact Pair when Tested with a .054 (1.37) Thick Gauge