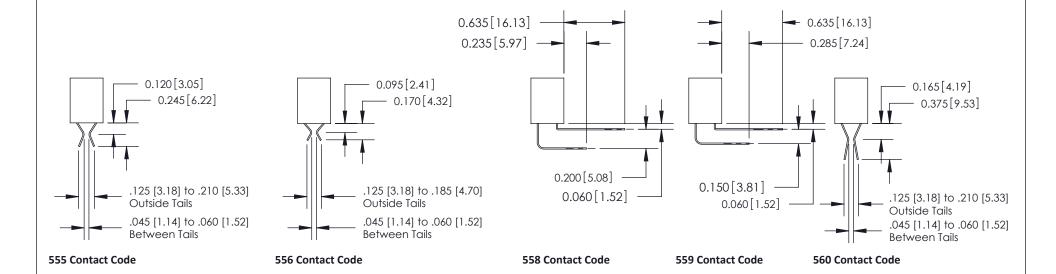

333 Assembly

THIS IS A C.A.D. GENERATED DRAWING DO NOT MAKE MANUAL REVISIONS TO MASTER.

1

| 333 Series Card Edge Conn | ACAD REFERENCE NO. 333 ENG MASTER                                                                                   |                |                  |        |  |
|---------------------------|---------------------------------------------------------------------------------------------------------------------|----------------|------------------|--------|--|
| Contact Bend Detail       | DRAWN: J.LEE                                                                                                        | DATE: OC       | DATE: OCT. 14/09 |        |  |
| Confact bend Defail       |                                                                                                                     | CHECKED:       | DATE:            | DATE:  |  |
| EDAC INC                  |                                                                                                                     |                | SHEET :          | 2 OF 4 |  |
|                           | TORONTO, ONTARIO ARE THE PROPERTY OF EDAC INC., AND SHALL NOT BE REPRODUCED, OR COPIED OR USED AS THE BASIS FOR THE | DRAWING NUMBER | •                | ISSUE  |  |
|                           | CANADA  OR USED AS THE BASIS FOR THE MANUFACTURE OR SALE OF APPARATUS WITHOUT WRITTEN PERMISSION.                   |                | У                | 1      |  |