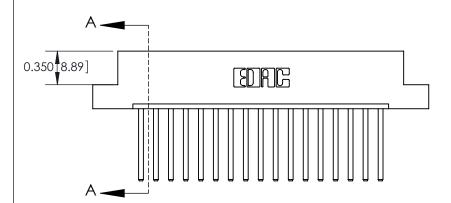

333 Assembly

THIS IS A C.A.D. GENERATED DRAWING DO NOT MAKE MANUAL REVISIONS TO MASTER.

1

| 333 Series Card Edge Conn | ACAD REFERENCE NO. 333 ENG MASTER                                                                                   |                |                  |        |  |
|---------------------------|---------------------------------------------------------------------------------------------------------------------|----------------|------------------|--------|--|
| Contact Bend Detail       | DRAWN: J.LEE                                                                                                        | DATE: OC       | DATE: OCT. 14/09 |        |  |
| Confact bend Defail       |                                                                                                                     | CHECKED:       | DATE:            | DATE:  |  |
| EDAC INC                  |                                                                                                                     |                | SHEET :          | 2 OF 4 |  |
|                           | TORONTO, ONTARIO ARE THE PROPERTY OF EDAC INC., AND SHALL NOT BE REPRODUCED, OR COPIED OR USED AS THE BASIS FOR THE | DRAWING NUMBER | •                | ISSUE  |  |
|                           | CANADA  OR USED AS THE BASIS FOR THE MANUFACTURE OR SALE OF APPARATUS WITHOUT WRITTEN PERMISSION.                   |                | У                | 1      |  |