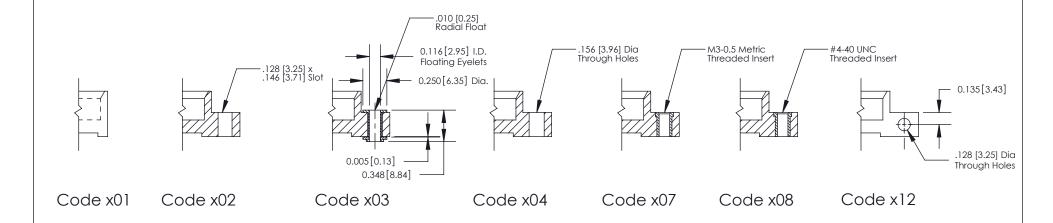

#### **Mounting Option**

04-.156 (3.96) Dia. Mounting Holes

THIS IS A C.A.D. GENERATED DRAWING
DO NOT MAKE MANUAL REVISIONS TO MASTER

SOL NUMBER

DRIGINAL

1

| 333 Series Card Edge Connector |                                                                                                                                                                                                                                                                                                                                                                                                                                                                                                                                                                                                                                                                                                                                                                                                                                                                                                                                                                                                                                                                                                                                                                                                                                                                                                                                                                                                                                                                                                                                                                                                                                                                                                                                                                                                                                                                                                                                                                                                                                                                                                                                |                | ACAD REFERENCE NO. 333 ENG MASTER                                                                |             |           |        |       |
|--------------------------------|--------------------------------------------------------------------------------------------------------------------------------------------------------------------------------------------------------------------------------------------------------------------------------------------------------------------------------------------------------------------------------------------------------------------------------------------------------------------------------------------------------------------------------------------------------------------------------------------------------------------------------------------------------------------------------------------------------------------------------------------------------------------------------------------------------------------------------------------------------------------------------------------------------------------------------------------------------------------------------------------------------------------------------------------------------------------------------------------------------------------------------------------------------------------------------------------------------------------------------------------------------------------------------------------------------------------------------------------------------------------------------------------------------------------------------------------------------------------------------------------------------------------------------------------------------------------------------------------------------------------------------------------------------------------------------------------------------------------------------------------------------------------------------------------------------------------------------------------------------------------------------------------------------------------------------------------------------------------------------------------------------------------------------------------------------------------------------------------------------------------------------|----------------|--------------------------------------------------------------------------------------------------|-------------|-----------|--------|-------|
|                                |                                                                                                                                                                                                                                                                                                                                                                                                                                                                                                                                                                                                                                                                                                                                                                                                                                                                                                                                                                                                                                                                                                                                                                                                                                                                                                                                                                                                                                                                                                                                                                                                                                                                                                                                                                                                                                                                                                                                                                                                                                                                                                                                | DRAWN:         | J.LEE                                                                                            | DATE: O     | CT. 14/09 |        |       |
|                                | Mounting Options                                                                                                                                                                                                                                                                                                                                                                                                                                                                                                                                                                                                                                                                                                                                                                                                                                                                                                                                                                                                                                                                                                                                                                                                                                                                                                                                                                                                                                                                                                                                                                                                                                                                                                                                                                                                                                                                                                                                                                                                                                                                                                               |                | CHECKED                                                                                          | ):          | DATE:     |        |       |
|                                | The second secon |                | SCALE:                                                                                           | NTS         | SHEET :   | 3 OF 4 |       |
|                                |                                                                                                                                                                                                                                                                                                                                                                                                                                                                                                                                                                                                                                                                                                                                                                                                                                                                                                                                                                                                                                                                                                                                                                                                                                                                                                                                                                                                                                                                                                                                                                                                                                                                                                                                                                                                                                                                                                                                                                                                                                                                                                                                | RONTO, ONTARIO | ARE THE PROPERTY OF EDAC INC.,AND SHALL NOT BE REPRODUCED,OR COPIED OR USED AS THE BASIS FOR THE | DRAWING     | NUMBER    |        | ISSUE |
|                                | YOUR CONNECTION TO QUALITY & SERVICE OR USED AS THE BASIS FOR THE MANUFACTURE OR SALE OF APPARATUS WITHOUT WRITTEN PERMISSION.                                                                                                                                                                                                                                                                                                                                                                                                                                                                                                                                                                                                                                                                                                                                                                                                                                                                                                                                                                                                                                                                                                                                                                                                                                                                                                                                                                                                                                                                                                                                                                                                                                                                                                                                                                                                                                                                                                                                                                                                 |                | 3                                                                                                | 33 Assembly |           | 1      |       |