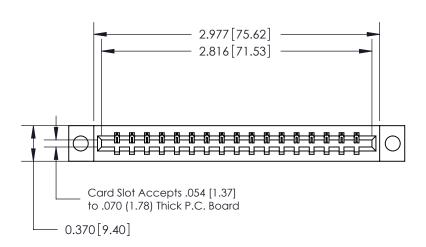

## **See Accompanying Page for:**

- Bend Detail
- **Mounting Options**
- **Features and Specifications**

| 333 Series Card Edge Connector |
|--------------------------------|
| Part Number: 333-017-544-104   |

333 Assembly

THIS IS A C.A.D. GENERATED DRAWING DO NOT MAKE MANUAL REVISIONS TO MASTER.

1

| 333 Series Card Edge Conn | ACAD REFERENCE NO. 333 ENG MASTER                                                                                   |                |                  |        |  |
|---------------------------|---------------------------------------------------------------------------------------------------------------------|----------------|------------------|--------|--|
| Contact Bend Detail       | DRAWN: J.LEE                                                                                                        | DATE: OC       | DATE: OCT. 14/09 |        |  |
| Confact bend Defail       |                                                                                                                     | CHECKED:       | DATE:            | DATE:  |  |
| EDAC INC                  |                                                                                                                     |                | SHEET :          | 2 OF 4 |  |
|                           | TORONTO, ONTARIO ARE THE PROPERTY OF EDAC INC., AND SHALL NOT BE REPRODUCED, OR COPIED OR USED AS THE BASIS FOR THE | DRAWING NUMBER | •                | ISSUE  |  |
|                           | CANADA  OR USED AS THE BASIS FOR THE MANUFACTURE OR SALE OF APPARATUS WITHOUT WRITTEN PERMISSION.                   |                | У                | 1      |  |