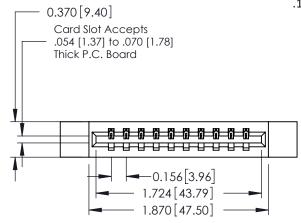

**Mounting Option** 

12-.128 (3.25) Dia. Side Mounting Holes

**Contact Detail** 

541-Wire Wrap .025 Sq.(0.64 Sq.) - Tail LG=.750(19.05) .156 [3.96] Contact Spacing x .200 [5.08] Row Spacing

THIS IS A C.A.D. GENERATED DRAWING DO NOT MAKE MANUAL REVISIONS TO MASTER.

ISSUE NUMBER

ORIGINAL

1

**See Accompanying Pages for:** 

- **Contact Bend Details**
- **Mounting Options**

| 337 / 387 Series Card Edge Connector |
|--------------------------------------|
| Part Number: 337-010-541-112         |