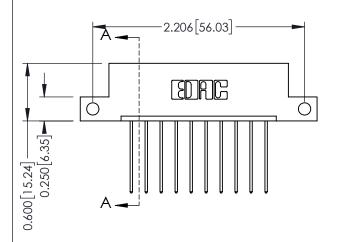

|  | SECTION A-A |
|--|-------------|
|--|-------------|

ISSUE NUMBER

ORIGINAL

1

| 337 / 387 Series Card Edge Connector<br>Contact Bend Detail |                                                                                                                                                                                                 | ACAD REFERENCE NO. | 337 ENG MASTER   |               |
|-------------------------------------------------------------|-------------------------------------------------------------------------------------------------------------------------------------------------------------------------------------------------|--------------------|------------------|---------------|
|                                                             |                                                                                                                                                                                                 | DRAWN: J.LEE       | DATE: OCT. 06/09 |               |
|                                                             |                                                                                                                                                                                                 | CHECKED:           | DATE:            |               |
| TORONTO, ONTARIO ON CANADA                                  | THESE DRAWINGS AND SPECIFICATIONS ARE THE PROPERTY OF EDAC INC.,AND SHALL NOT BE REPRODUCED,OR COPIED OR USED AS THE BASIS FOR THE MANUFACTURE OR SALE OF APPARATUS WITHOUT WRITTEN PERMISSION. | SCALE: NTS         | SHEET            | 2 <b>OF</b> 3 |
|                                                             |                                                                                                                                                                                                 | DRAWING NUMBER     |                  | ISSUE         |
|                                                             |                                                                                                                                                                                                 | 337 Assembly       |                  | 1             |