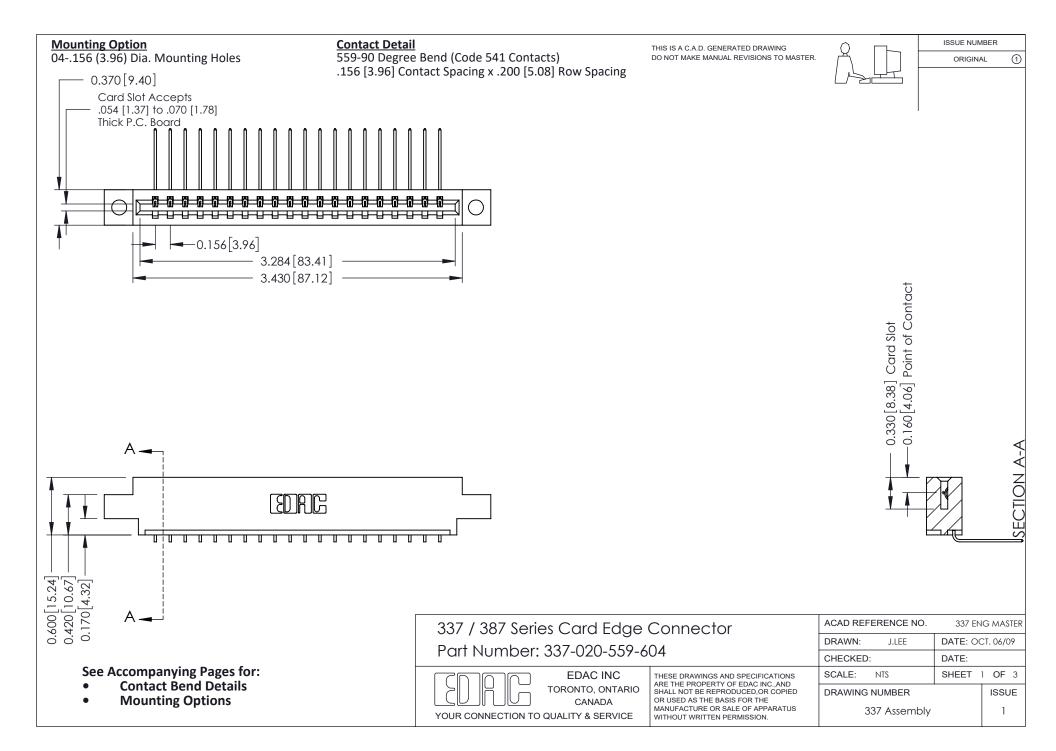

ISSUE NUMBER

ORIGINAL

1

| 337 / 387 Series Card Edge Connector<br>Contact Bend Detail           |                                                                                                                                                                                                  | ACAD REFERENCE NO. 337 E |                  | G MASTER      |
|-----------------------------------------------------------------------|--------------------------------------------------------------------------------------------------------------------------------------------------------------------------------------------------|--------------------------|------------------|---------------|
|                                                                       |                                                                                                                                                                                                  | DRAWN: J.LEE             | DATE: OCT. 06/09 |               |
|                                                                       |                                                                                                                                                                                                  | CHECKED: DATE:           |                  |               |
| EDAC INC TORONTO, ONTARIO CANADA YOUR CONNECTION TO QUALITY & SERVICE | THESE DRAWINGS AND SPECIFICATIONS ARE THE PROPERTY OF EDAC INC.,AND SHALL NOT BE REPRODUCED, OR COPIED OR USED AS THE BASIS FOR THE MANUFACTURE OR SALE OF APPARATUS WITHOUT WRITTEN PERMISSION. | SCALE: NTS               | SHEET            | 2 <b>OF</b> 3 |
|                                                                       |                                                                                                                                                                                                  | DRAWING NUMBER           |                  | ISSUE         |
|                                                                       |                                                                                                                                                                                                  | 337 Assembly             |                  | 1             |