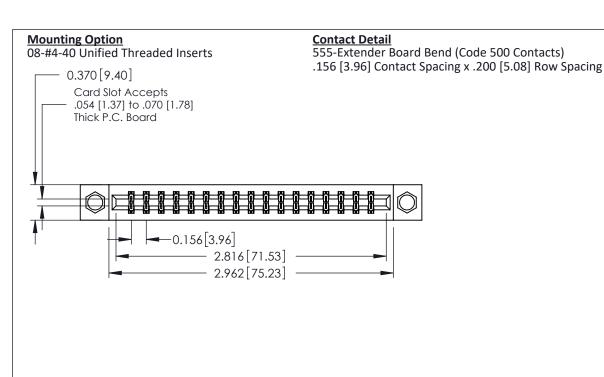

THIS IS A C.A.D. GENERATED DRAWING DO NOT MAKE MANUAL REVISIONS TO MASTER.

ISSUE NUMBER ORIGINAL

0.160[4.06] Point of Contact Card Slot 0.330[8.38]

337 / 387 Series Card Edge Connector Part Number: 337-034-555-808

337 ENG MASTER

DATE: OCT. 06/09

ACAD REFERENCE NO.

J.LEE

DRAWN:

**See Accompanying Pages for:** 

- **Contact Bend Details**
- **Mounting Options**

0.600 [15.24] -0.420 [10.67] -0.170 [4.32] -