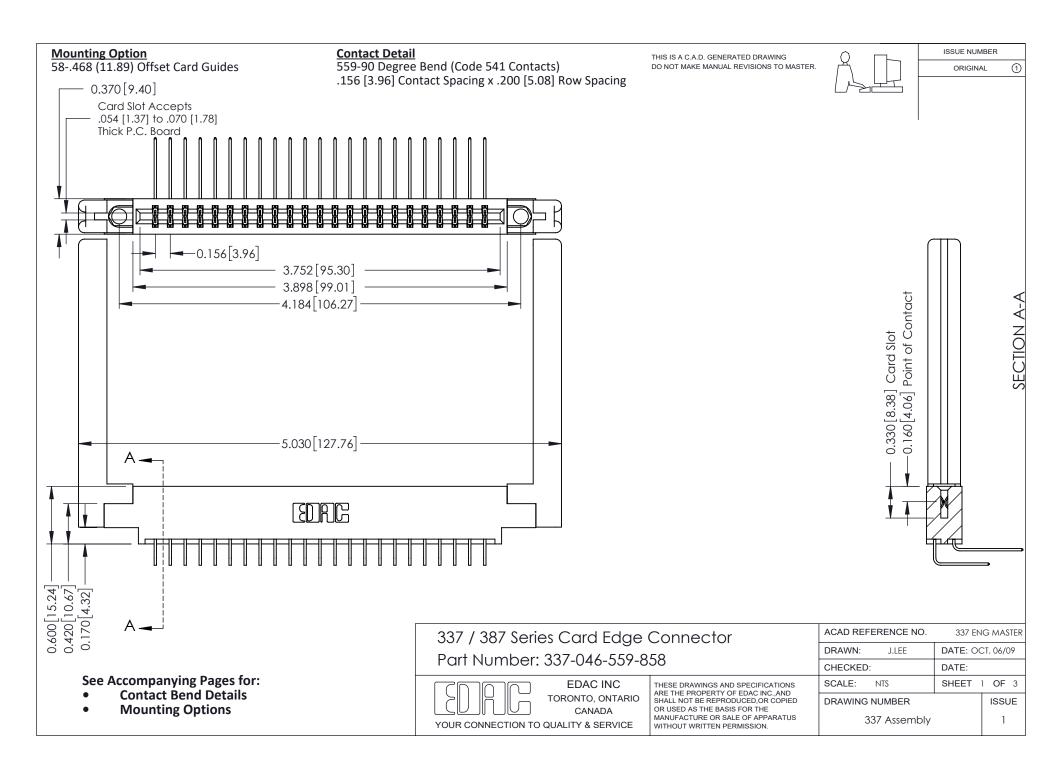

ISSUE NUMBER

ORIGINAL

1

| 337 / 387 Series Card Edge Connector<br>Contact Bend Detail           |                                                                                                                                                                                                  | ACAD REFERENCE NO. 337 E |                  | G MASTER      |
|-----------------------------------------------------------------------|--------------------------------------------------------------------------------------------------------------------------------------------------------------------------------------------------|--------------------------|------------------|---------------|
|                                                                       |                                                                                                                                                                                                  | DRAWN: J.LEE             | DATE: OCT. 06/09 |               |
|                                                                       |                                                                                                                                                                                                  | CHECKED: DATE:           |                  |               |
| EDAC INC TORONTO, ONTARIO CANADA YOUR CONNECTION TO QUALITY & SERVICE | THESE DRAWINGS AND SPECIFICATIONS ARE THE PROPERTY OF EDAC INC.,AND SHALL NOT BE REPRODUCED, OR COPIED OR USED AS THE BASIS FOR THE MANUFACTURE OR SALE OF APPARATUS WITHOUT WRITTEN PERMISSION. | SCALE: NTS               | SHEET            | 2 <b>OF</b> 3 |
|                                                                       |                                                                                                                                                                                                  | DRAWING NUMBER           |                  | ISSUE         |
|                                                                       |                                                                                                                                                                                                  | 337 Assembly             |                  | 1             |