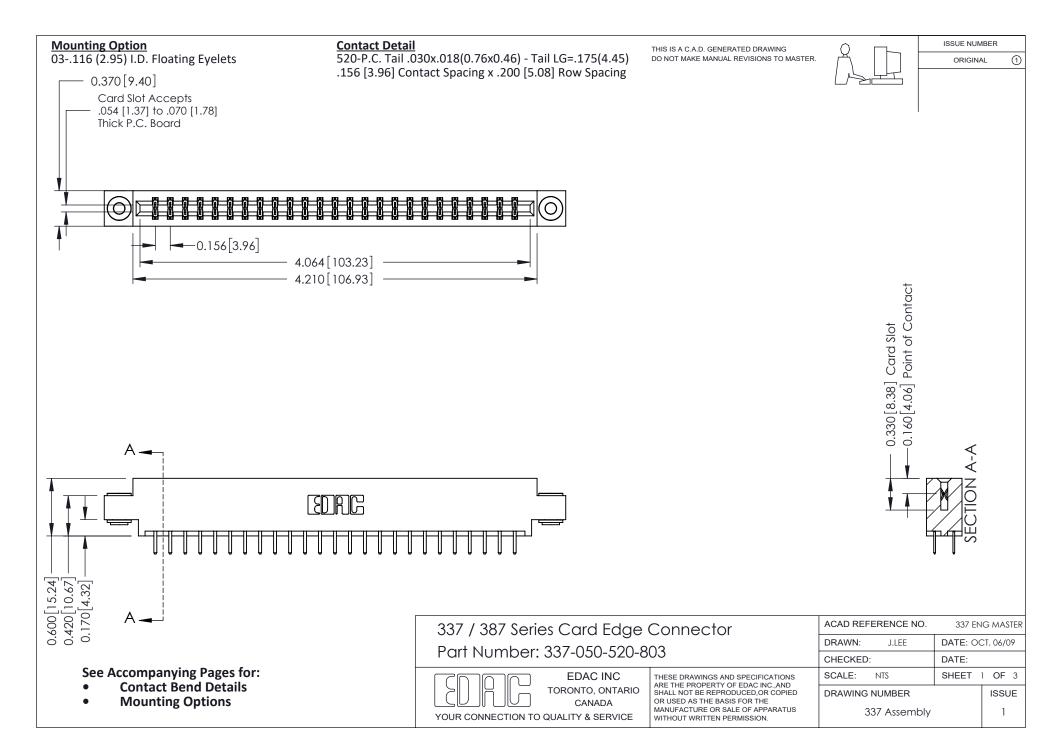

ISSUE NUMBER

ORIGINAL

1

| 337 / 387 Series Card Edge Connector<br>Contact Bend Detail           |                                                                                                                                                                                                  | ACAD REFERENCE NO. 337 E |                  | G MASTER      |
|-----------------------------------------------------------------------|--------------------------------------------------------------------------------------------------------------------------------------------------------------------------------------------------|--------------------------|------------------|---------------|
|                                                                       |                                                                                                                                                                                                  | DRAWN: J.LEE             | DATE: OCT. 06/09 |               |
|                                                                       |                                                                                                                                                                                                  | CHECKED: DATE:           |                  |               |
| EDAC INC TORONTO, ONTARIO CANADA YOUR CONNECTION TO QUALITY & SERVICE | THESE DRAWINGS AND SPECIFICATIONS ARE THE PROPERTY OF EDAC INC.,AND SHALL NOT BE REPRODUCED, OR COPIED OR USED AS THE BASIS FOR THE MANUFACTURE OR SALE OF APPARATUS WITHOUT WRITTEN PERMISSION. | SCALE: NTS               | SHEET            | 2 <b>OF</b> 3 |
|                                                                       |                                                                                                                                                                                                  | DRAWING NUMBER           |                  | ISSUE         |
|                                                                       |                                                                                                                                                                                                  | 337 Assembly             |                  | 1             |