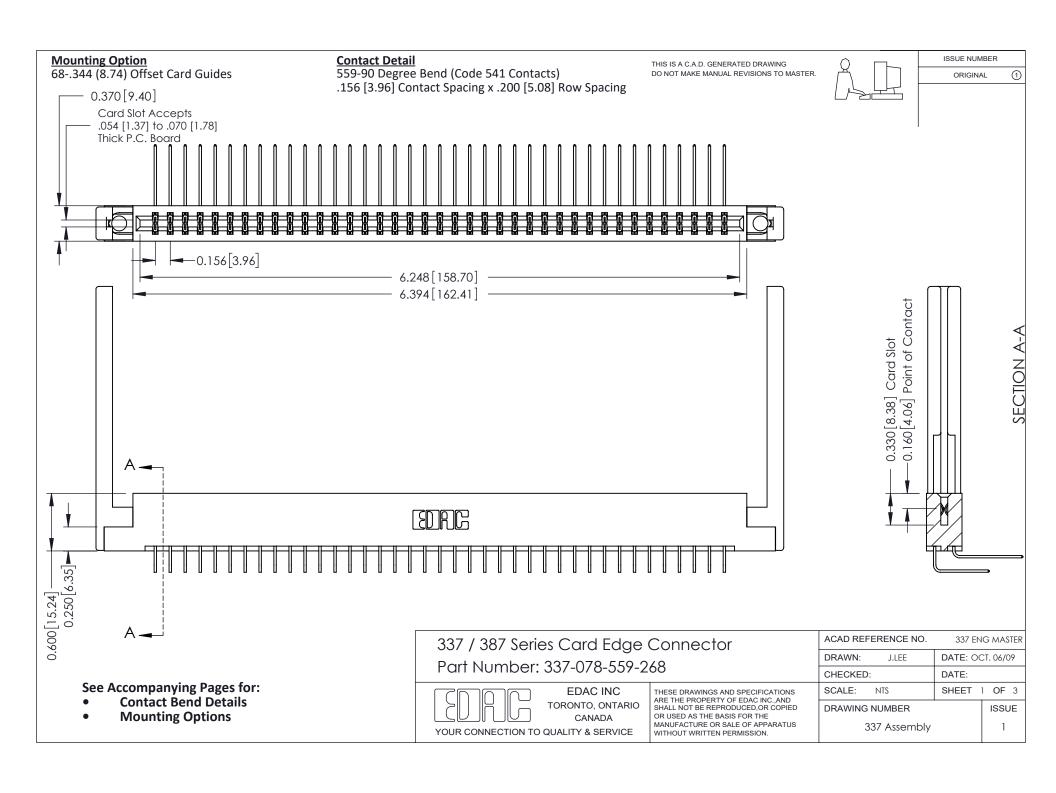

ISSUE NUMBER

ORIGINAL

1

| 337 / 387 Series Card Edge Connector<br>Contact Bend Detail           |                                                                                                                                                                                                  | ACAD REFERENCE NO. 337 E |                  | G MASTER      |
|-----------------------------------------------------------------------|--------------------------------------------------------------------------------------------------------------------------------------------------------------------------------------------------|--------------------------|------------------|---------------|
|                                                                       |                                                                                                                                                                                                  | DRAWN: J.LEE             | DATE: OCT. 06/09 |               |
|                                                                       |                                                                                                                                                                                                  | CHECKED: DATE:           |                  |               |
| EDAC INC TORONTO, ONTARIO CANADA YOUR CONNECTION TO QUALITY & SERVICE | THESE DRAWINGS AND SPECIFICATIONS ARE THE PROPERTY OF EDAC INC.,AND SHALL NOT BE REPRODUCED, OR COPIED OR USED AS THE BASIS FOR THE MANUFACTURE OR SALE OF APPARATUS WITHOUT WRITTEN PERMISSION. | SCALE: NTS               | SHEET            | 2 <b>OF</b> 3 |
|                                                                       |                                                                                                                                                                                                  | DRAWING NUMBER           |                  | ISSUE         |
|                                                                       |                                                                                                                                                                                                  | 337 Assembly             |                  | 1             |