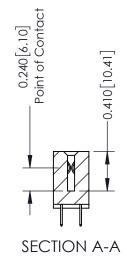

## **Contact Detail**

524-P.C. Tail .018 Sq.(0.46 Sq.) - Tail LG=.185(4.70) .100 [2.54] Contact Spacing x .200 [5.08] Row Spacing THIS IS A C.A.D. GENERATED DRAWING

ISSUE NUMBER

ORIGINAL

| 342 / 392 Card Edge Connector<br>Part Number: 342-016-524-204 |                                                                                                                                                                                               | ACAD REFERENCE NO. 342 ENG MASTER |             |         |           |
|---------------------------------------------------------------|-----------------------------------------------------------------------------------------------------------------------------------------------------------------------------------------------|-----------------------------------|-------------|---------|-----------|
|                                                               |                                                                                                                                                                                               | DRAWN:                            | J.LEE       | DATE: O | CT. 06/09 |
|                                                               |                                                                                                                                                                                               | CHECKED:                          |             | DATE:   |           |
| TORONTO, ONTARIO CANADA                                       | THESE DRAWINGS AND SPECIFICATIONS ARE THE PROPERTY OF EDAC INCAND SHALL NOT BE REPRODUCED,OR COPIED OR USED AS THE BASIS FOR THE MANUFACTURE OR SALE OF APPARATUS WITHOUT WRITTEN PERMISSION. | SCALE:                            | NTS         | SHEET   | 1 OF 3    |
|                                                               |                                                                                                                                                                                               | DRAWING                           | NUMBER      |         | ISSUE     |
|                                                               |                                                                                                                                                                                               | 3                                 | 42 Assembly |         | 1         |