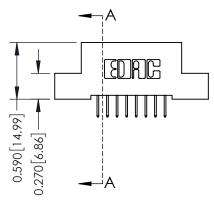

## **Mounting Option**

04-.156 (3.96) Dia. Mounting Holes





## **See Accompanying Pages for:**

- Contact Bend Details
- Mounting Options

## **Contact Detail**

524-P.C. Tail .018 Sq.(0.46 Sq.) - Tail LG=.185(4.70) .100 [2.54] Contact Spacing x .200 [5.08] Row Spacing THIS IS A C.A.D. GENERATED DRAWING



ISSUE NUMBER

ORIGINAL



| 342 / 392 Card Edge Connector<br>Part Number: 342-016-524-204 |                                                                                                                                                                                               | ACAD REFERENCE NO. 342 ENG MASTER |             |         |           |
|---------------------------------------------------------------|---------------------------------------------------------------------------------------------------------------------------------