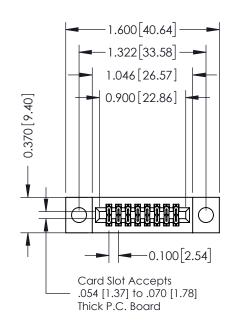

## **Contact Detail**

524-P.C. Tail .018 Sq.(0.46 Sq.) - Tail LG=.185(4.70) .100 [2.54] Contact Spacing x .200 [5.08] Row Spacing THIS IS A C.A.D. GENERATED DRAWING

ISSUE NUMBER

ORIGINAL

| 342 / 392 Card Edge Connector<br>Part Number: 342-016-524-204 |                                                                                                                                                                                               | ACAD REFERENCE NO. 342 ENG MASTER |             |         |           |
|---------------------------------------------------------------|-----------------------------------------------------------------------------------------------------------------------------------------------------------------------------------------------|-----------------------------------|-------------|---------|-----------|
|                                                               |                                                                                                                                                                                               | DRAWN:                            | J.LEE       | DATE: O | CT. 06/09 |
|                                                               |                                                                                                                                                                                               | CHECKED:                          |             | DATE:   |           |
| TORONTO, ONTARIO CANADA                                       | THESE DRAWINGS AND SPECIFICATIONS ARE THE PROPERTY OF EDAC INCAND SHALL NOT BE REPRODUCED,OR COPIED OR USED AS THE BASIS FOR THE MANUFACTURE OR SALE OF APPARATUS WITHOUT WRITTEN PERMISSION. | SCALE:                            | NTS         | SHEET   | 1 OF 3    |
|                                                               |                                                                                                                                                                                               | DRAWING                           | NUMBER      |         | ISSUE     |
|                                                               |                                                                                                                                                                                               | 3                                 | 42 Assembly |         | 1         |