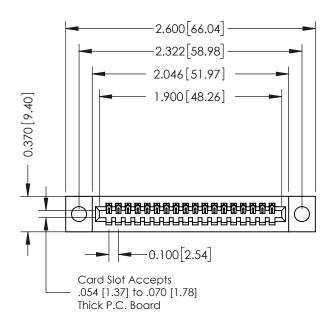

## **See Accompanying Pages for:**

- **Contact Bend Details**
- **Mounting Options**

| 342 / 392 Card Edge Connector |
|-------------------------------|
| Part Number: 342-018-521-104  |

YOUR CONNECTION TO QUALITY & SERVICE