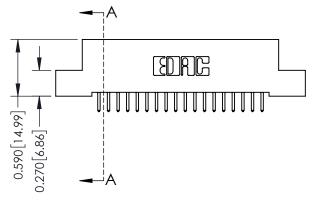

## **Mounting Option**

04-.156 (3.96) Dia. Mounting Holes

## **Contact Detail**

521-P.C. Tail .025 Sq.(0.64 Sq.) - Tail LG=.160(4.06) .100 [2.54] Contact Spacing x .200 [5.08] Row Spacing







## 0.410[10.41] SECTION A-A

## **See Accompanying Pages for:**

- **Contact Bend Details**
- **Mounting Options**

| 342 / 392 Card Edge Connector |
|-------------------------------|
| Part Number: 342-018-521-104  |

YOUR CONNECTION TO QUALITY & SERVICE

342 ENG MASTER J.LEE DATE: OCT. 06/09 SHEET 1 OF 3 NTS

342 Assembly

THIS IS A C.A.D. GENERATED DRAWING DO NOT MAKE MANUAL REVISIONS TO MASTER. ISSUE NUMBER

ORIGINAL

1



| 342 / 392 Series Card Edge Connector<br>Contact Bend Detail |                                                                                                                                     | ACAD REFERENCE NO. 342 ENG MASTER |             |          |          |
|-------------------------------------------------------------|----------------------------------