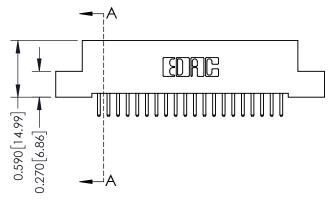

## 0.410[10.41] **SECTION A-A**

## **See Accompanying Pages for:**

- **Contact Bend Details**
- **Mounting Options**

| 342 / 392 Card Edge Connector |
|-------------------------------|
| Part Number: 342-020-520-107  |

342 ENG MASTER J.LEE DATE: OCT. 06/09 SHEET 1 OF 3 NTS