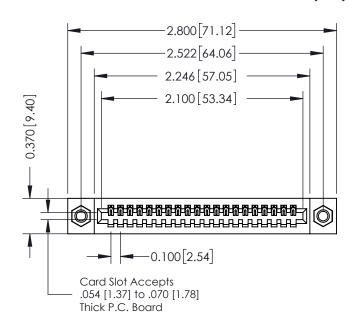

## **Contact Detail**

520-P.C. Tail .030x.018(0.76x0.46) - Tail LG=.185(4.70) .100 [2.54] Contact Spacing x .200 [5.08] Row Spacing

## **See Accompanying Pages for:**

- **Contact Bend Details**
- **Mounting Options**

| 342 / 392 Card Edge Connector |
|-------------------------------|
| Part Number: 342-020-520-107  |

342 ENG MASTER J.LEE DATE: OCT. 06/09 SHEET 1 OF 3 NTS