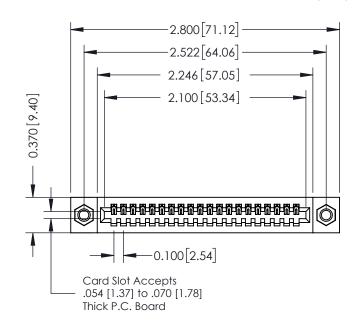

## **See Accompanying Pages for:**

- **Contact Bend Details**
- **Mounting Options**

|                        | SECTION A-A                |
|------------------------|----------------------------|
| 92 Card Edga Cappactor | ACAD REFERENCE NO. 342 ENG |

| 342 / 392 Card Edge Connector<br>Part Number: 342-020-541-107 |                                                                                                                                                               | ACAD REFERENCE NO. 342 ENG MASTER |             |         |           |
|---------------------------------------------------------------|---------------------------------------------------------------------------------------------------------------------------------------------------------------|-----------------------------------|-------------|---------|-----------|
|                                                               |                                                                                                                                                               | DRAWN:                            | J.LEE       | DATE: O | CT. 06/09 |
|                                                               |                                                                                                                                                               | CHECKED                           | ):          | DATE:   |           |
| EDAC INC                                                      | THESE DRAWINGS AND SPECIFICATIONS                                                                                                                             | SCALE:                            | NTS         | SHEET   | 1 OF 3    |
|                                                               | ARE THE PROPERTY OF EDAC INC.,AND SHALL NOT BE REPRODUCED,OR COPIED OR USED AS THE BASIS FOR THE MANUFACTURE OR SALE OF APPARATUS WITHOUT WRITTEN PERMISSION. | DRAWING                           | NUMBER      |         | ISSUE     |
| YOUR CONNECTION TO QUALITY & SERVICE                          |                                                                                                                                                               | 3                                 | 42 Assembly |         | 1         |