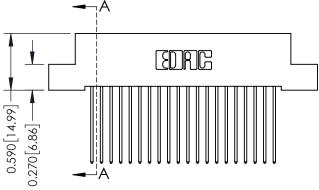

## **Contact Detail**

541-Wire Wrap .025 Sq.(0.64 Sq.) - Tail LG=.760(19.30) .100 [2.54] Contact Spacing x .200 [5.08] Row Spacing

0.410[10.41]

## **See Accompanying Pages for:**

- **Contact Bend Details**
- **Mounting Options**

|                        | SECTION A-A                |
|------------------------|----------------------------|
| 92 Card Edga Cappactor | ACAD REFERENCE NO. 342 ENG |