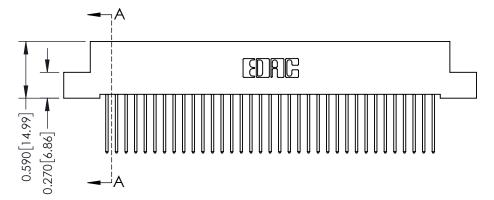

342 ENG MASTER J.LEE DATE: OCT. 06/09 SHEET 1 OF 3

342 Assembly

THIS IS A C.A.D. GENERATED DRAWING DO NOT MAKE MANUAL REVISIONS TO MASTER. ISSUE NUMBER

ORIGINAL

1

| 342 / 392 Series Card Edge Connector<br>Contact Bend Detail |                                                                                                                                              | ACAD REFERENCE NO. 342 ENG MASTER |             |          |          |
|-------------------------------------------------------------|----------------------------------------------------------------------------------------------------------------------------------------------|-----------------------------------|-------------|----------|----------|
|                                                             |                                                                                                                                              | DRAWN:                            | J.LEE       | DATE: OC | T. 06/09 |
|                                                             |                                                                                                                                              | CHECKED:                          |             | DATE:    |          |
| EDAC INC                                                    | ARE THE PROPERTY OF EDAC INC.,AND —<br>SHALL NOT BE REPRODUCED,OR COPIED<br>OR USED AS THE BASIS FOR THE<br>MANUFACTURE OR SALE OF APPARATUS | SCALE:                            | NTS         | SHEET :  | 2 OF 3   |
| TORONTO, ONTARIO                                            |                                                                                                                                              | DRAWING                           | NUMBER      |          | ISSUE    |
| YOUR CONNECTION TO QUALITY & SERVICE                        |                                                                                                                                              | 3                                 | 42 Assembly |          | 1        |