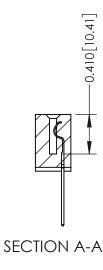

342 ENG MASTER J.LEE DATE: OCT. 06/09 SHEET 1 OF 3

342 Assembly

THIS IS A C.A.D. GENERATED DRAWING DO NOT MAKE MANUAL REVISIONS TO MASTER. ISSUE NUMBER

ORIGINAL

1

| 342 / 392 Series Card Edge Connector<br>Contact Bend Detail |                                                                                                                                              | ACAD REFERENCE NO. 342 ENG MASTER |             |          |          |
|-------------------------------------------------------------|----------------------------------------------------------------------------------------------------------------------------------------------|-----------------------------------|-------------|----------|----------|
|                                                             |                                                                                                                                              | DRAWN:                            | J.LEE       | DATE: OC | T. 06/09 |
|                                                             |                                                                                                                                              | CHECKED:                          |             | DATE:    |          |
| EDAC INC                                                    | ARE THE PROPERTY OF EDAC INC.,AND —<br>SHALL NOT BE REPRODUCED,OR COPIED<br>OR USED AS THE BASIS FOR THE<br>MANUFACTURE OR SALE OF APPARATUS | SCALE:                            | NTS         | SHEET :  | 2 OF 3   |
| TORONTO, ONTARIO                                            |                                                                                                                                              | DRAWING                           | NUMBER      |          | ISSUE    |
| YOUR CONNECTION TO QUALITY & SERVICE                        |                                                                                                                                              | 3                                 | 42 Assembly |          | 1        |