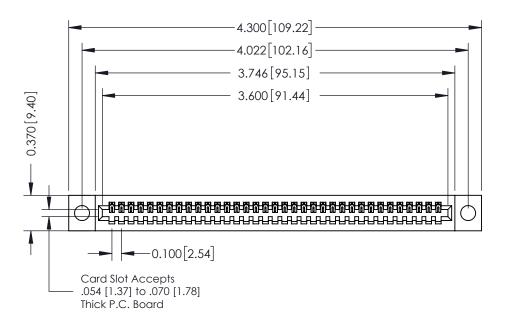

## **See Accompanying Pages for:**

- **Contact Bend Details**
- **Mounting Options**

| 342 / 392 Card Edge Connector |
|-------------------------------|
| Part Number: 342-035-540-104  |

YOUR CONNECTION TO QUALITY & SERVICE

342 ENG MASTER J.LEE DATE: OCT. 06/09 SHEET 1 OF 3

342 Assembly

THIS IS A C.A.D. GENERATED DRAWING DO NOT MAKE MANUAL REVISIONS TO MASTER. ISSUE NUMBER

ORIGINAL

1

| 342 / 392 Series Card Edge Connector<br>Contact Bend Detail |                                                                                                                                              | ACAD REFERENCE NO. 342 ENG MASTER |             |          |          |
|-------------------------------------------------------------|----------------------------------------------------------------------------------------------------------------------------------------------|-----------------------------------|-------------|----------|----------|
|                                                             |                                                                                                                                              | DRAWN:                            | J.LEE       | DATE: OC | T. 06/09 |
|                                                             |                                                                                                                                              | CHECKED:                          |             | DATE:    |          |
| EDAC INC                                                    | ARE THE PROPERTY OF EDAC INC.,AND —<br>SHALL NOT BE REPRODUCED,OR COPIED<br>OR USED AS THE BASIS FOR THE<br>MANUFACTURE OR SALE OF APPARATUS | SCALE:                            | NTS         | SHEET :  | 2 OF 3   |
| TORONTO, ONTARIO                                            |                                                                                                                                              | DRAWING                           | NUMBER      |          | ISSUE    |
| YOUR CONNECTION TO QUALITY & SERVICE                        |                                                                                                                                              | 3                                 | 42 Assembly |          | 1        |