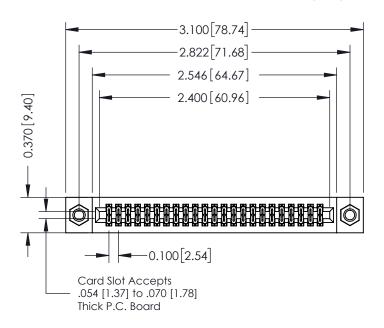

## **See Accompanying Pages for:**

- **Contact Bend Details**
- **Mounting Options**

342 / 392 Card Edge Connector Part Number: 342-046-555-207

YOUR CONNECTION TO QUALITY & SERVICE

CANADA

342 ENG MASTER J.LEE DATE: OCT. 06/09 SHEET 1 OF 3