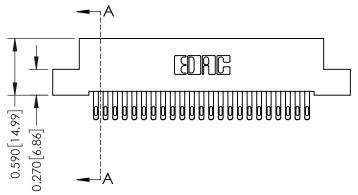

## **Contact Detail**

555-Extender Board Bend (Code 500 Contacts) .100 [2.54] Contact Spacing x .200 [5.08] Row Spacing

## Point of Confact 0.410[10.41] SECTION A-A