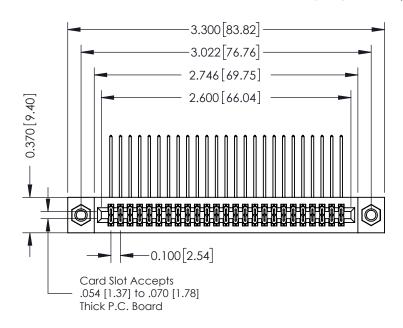

## **See Accompanying Pages for:**

- **Contact Bend Details**
- **Mounting Options**

342 / 392 Card Edge Connector Part Number: 342-050-558-207

YOUR CONNECTION TO QUALITY & SERVICE

CANADA

342 ENG MASTER J.LEE DATE: OCT. 06/09 SHEET 1 OF 3

342 Assembly

THIS IS A C.A.D. GENERATED DRAWING DO NOT MAKE MANUAL REVISIONS TO MASTER. ISSUE NUMBER

ORIGINAL

1

| 342 / 392 Series Card Edge Connector<br>Contact Bend Detail |                                                                                                                                                                                                  | ACAD REFERENCE NO. 342 ENG MASTER |             |                  |        |
|-------------------------------------------------------------|--------------------------------------------------------------------------------------------------------------------------------------------------------------------------------------------------|-----------------------------------|-------------|------------------|--------|
|                                                             |                                                                                                                                                                                                  | DRAWN:                            | J.LEE       | DATE: OCT. 06/09 |        |
|                                                             |                                                                                                                                                                                                  | CHECKED:                          |             | DATE:            |        |
| TORONTO, ONTARIO                                            | THESE DRAWINGS AND SPECIFICATIONS ARE THE PROPERTY OF EDAC INC. AND SHALL NOT BE REPRODUCED, OR COPIED OR USED AS THE BASIS FOR THE MANUFACTURE OR SALE OF APPARATUS WITHOUT WRITTEN PERMISSION. | SCALE:                            | NTS         | SHEET :          | 2 OF 3 |
|                                                             |                                                                                                                                                                                                  | DRAWING                           | NUMBER      |                  | ISSUE  |
| YOUR CONNECTION TO QUALITY & SERVICE                        |                                                                                                                                                                                                  | 3                                 | 42 Assembly |                  | 1      |