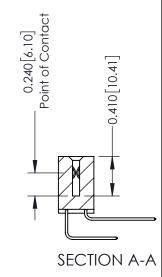

## **Contact Detail**

558-90 Degree Bend (Code 541 Contacts) .100 [2.54] Contact Spacing x .200 [5.08] Row Spacing