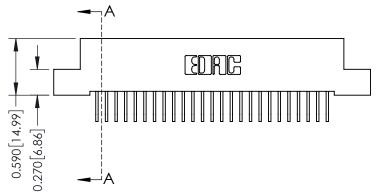

## **See Accompanying Pages for:**

- **Contact Bend Details**
- **Mounting Options**

342 / 392 Card Edge Connector Part Number: 342-050-558-207

YOUR CONNECTION TO QUALITY & SERVICE

CANADA

342 ENG MASTER J.LEE DATE: OCT. 06/09 SHEET 1 OF 3

THIS IS A C.A.D. GENERATED DRAWING DO NOT MAKE MANUAL REVISIONS TO MASTER

ISSUE NUMBER

ORIGINAL

1

| 342 / 392 Card Edge Connector<br>Mounting Options |                                                                                                                                                                                               | ACAD REFERENCE NO. 342 ENG MASTER |                         |        |  |  |
|---------------------------------------------------|-----------------------------------------------------------------------------------------------------------------------------------------------------------------------------------------------|-----------------------------------|-------------------------|--------|--|--|
|                                                   |                                                                                                                                                                                               | DRAWN: J.LEE                      | DATE: <b>OCT. 06/09</b> |        |  |  |
|                                                   |                                                                                                                                                                                               | CHECKED:                          | DATE:                   |        |  |  |
| TORONTO, ONTARIO                                  | THESE DRAWINGS AND SPECIFICATIONS ARE THE PROPERTY OF EDAC INCAND SHALL NOT BE REPRODUCED,OR COPIED OR USED AS THE BASIS FOR THE MANUFACTURE OR SALE OF APPARATUS WITHOUT WRITTEN PERMISSION. | SCALE: NTS                        | SHEET :                 | 3 OF 3 |  |  |
|                                                   |                                                                                                                                                                                               | DRAWING NUMBER                    | •                       | ISSUE  |  |  |
| YOUR CONNECTION TO QUALITY & SERVICE              |                                                                                                                                                                                               | 342 Assembly                      |                         | 1      |  |  |