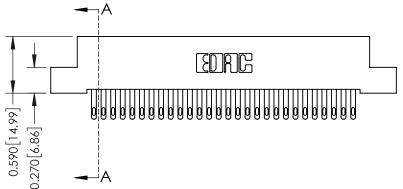

342 Assembly

THIS IS A C.A.D. GENERATED DRAWING DO NOT MAKE MANUAL REVISIONS TO MASTER. ISSUE NUMBER

ORIGINAL

1

| 342 / 392 Series Card Edge Connector<br>Contact Bend Detail |                                                                                                                                   | ACAD REFERENCE NO. 342 ENG MASTER |             |          |          |
|-------------------------------------------------------------|-----------------------------------------------------------------------------------------------------------------------------------|-----------------------------------|-------------|----------|----------|
|                                                             |                                                                                                                                   | DRAWN:                            | J.LEE       | DATE: OC | T. 06/09 |
|                                                             |                                                                                                                                   | CHECKED                           | ):          | DATE:    |          |
| EDAC INC                                                    | ARE THE PROPERTY OF EDAC INC.,AND SHALL NOT BE REPRODUCED,OR COPIED OR USED AS THE BASIS FOR THE MANUFACTURE OR SALE OF APPARATUS | SCALE:                            | NTS         | SHEET :  | 2 OF 3   |
| TORONTO, ONTARIO                                            |                                                                                                                                   | DRAWING                           | NUMBER      |          | ISSUE    |
| YOUR CONNECTION TO QUALITY & SERVICE                        |                                                                                                                                   | 3                                 | 42 Assembly |          | 1        |