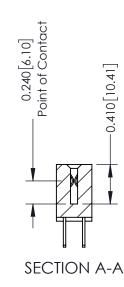

**Mounting Option** 

02-.128 (3.25) Wide Mounting Slots

**Contact Detail** 

500-Wire Hole .050x.025(1.27x0.64) - Tail LG=.270(6.86) .100 [2.54] Contact Spacing x .200 [5.08] Row Spacing