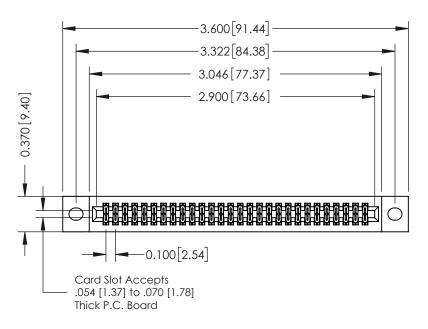

| ACAD REFERENCE NO. 342 ENG MASTER |                  |  |  |  |
|-----------------------------------|------------------|--|--|--|
| DRAWN: J.LEE                      | DATE: OCT. 06/09 |  |  |  |
| CHECKED:                          | DATE:            |  |  |  |
| SCALE: NTS                        | SHEET 1 OF 3     |  |  |  |
| DRAWING NUMBER                    | ISSUE            |  |  |  |

342 Assembly

THIS IS A C.A.D. GENERATED DRAWING DO NOT MAKE MANUAL REVISIONS TO MASTER. ISSUE NUMBER

ORIGINAL

1

| 342 / 392 Series Card Edge Connector<br>Contact Bend Detail |                                                                                                                                   | ACAD REFERENCE NO. 342 ENG MASTER |             |          |          |
|-------------------------------------------------------------|-----------------------------------------------------------------------------------------------------------------------------------|-----------------------------------|-------------|----------|----------|
|                                                             |                                                                                                                                   | DRAWN:                            | J.LEE       | DATE: OC | T. 06/09 |
|                                                             |                                                                                                                                   | CHECKED                           | ):          | DATE:    |          |
| EDAC INC                                                    | ARE THE PROPERTY OF EDAC INC.,AND SHALL NOT BE REPRODUCED,OR COPIED OR USED AS THE BASIS FOR THE MANUFACTURE OR SALE OF APPARATUS | SCALE:                            | NTS         | SHEET :  | 2 OF 3   |
| TORONTO, ONTARIO                                            |                                                                                                                                   | DRAWING                           | NUMBER      |          | ISSUE    |
| YOUR CONNECTION TO QUALITY & SERVICE                        |                                                                                                                                   | 3                                 | 42 Assembly |          | 1        |