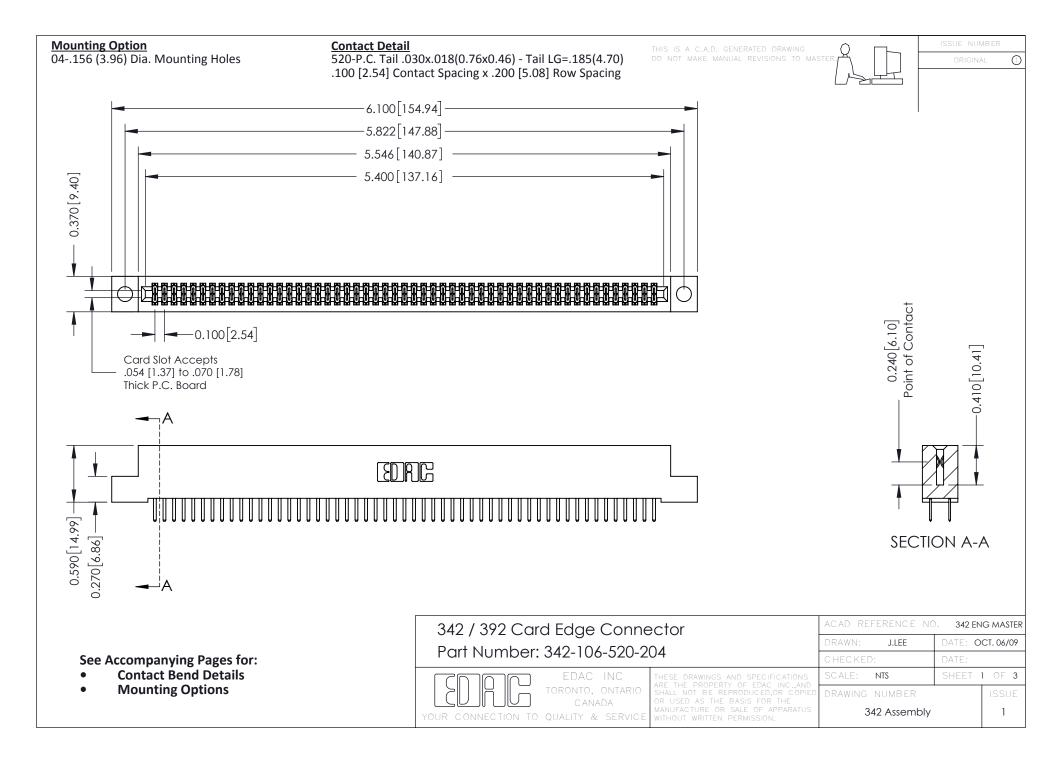

THIS IS A C.A.D. GENERATED DRAWING DO NOT MAKE MANUAL REVISIONS TO MASTER. ISSUE NUMBER

ORIGINAL

1



| 342 / 392 Series Card Edge Connector<br>Contact Bend Detail |                                                                                                                                                                                                  | ACAD REFERENCE NO. 342 ENG MASTER |             |                  |        |
|-------------------------------------------------------------|--------------------------------------------------------------------------------------------------------------------------------------------------------------------------------------------------|-----------------------------------|-------------|------------------|--------|
|