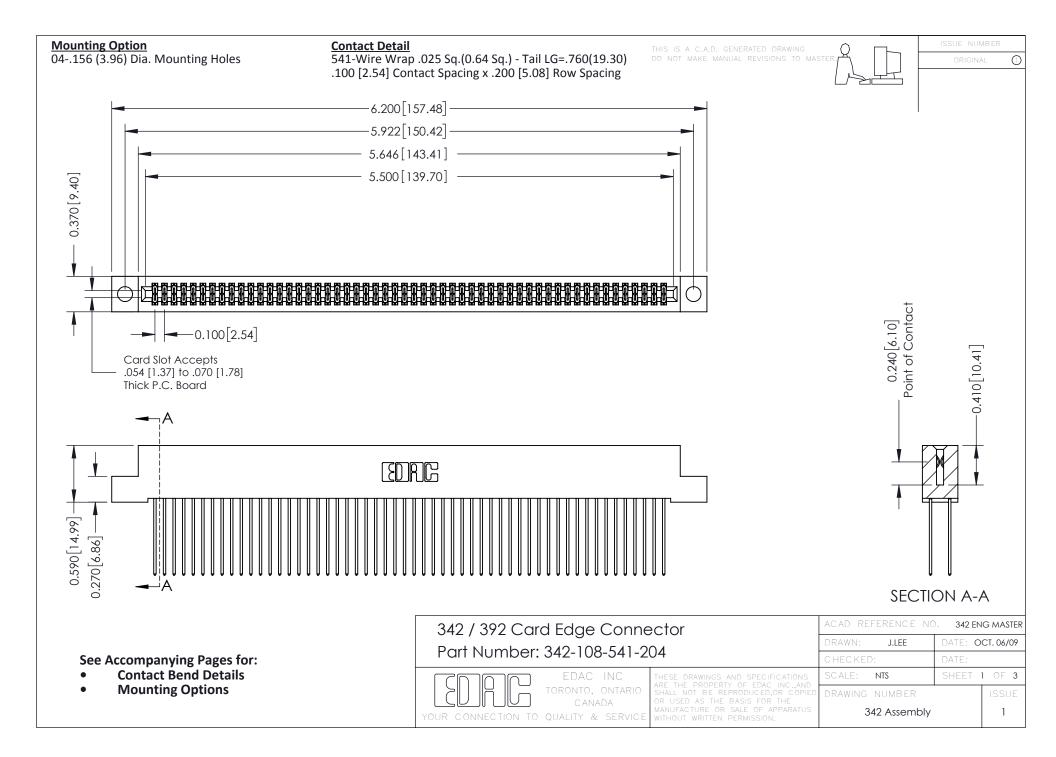

THIS IS A C.A.D. GENERATED DRAWING DO NOT MAKE MANUAL REVISIONS TO MASTER. ISSUE NUMBER

ORIGINAL

1



| 342 / 392 Series Card Edge Connector<br>Contact Bend Detail |                                                                                                                                                                                                  | ACAD REFERENCE NO. 342 ENG MASTER |             |                  |        |
|-------------------------------------------------------------|--------------------------------------------------------------------------------------------------------------------------------------------------------------------------------------------------|-----------------------------------|-------------|------------------|--------|
|