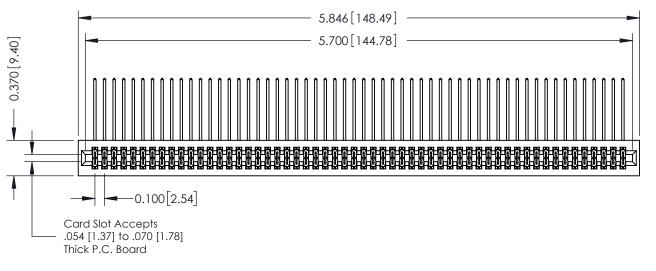

## **See Accompanying Pages for:**

- **Contact Bend Details**
- **Mounting Options**

| 342 / 392 Card Edge Connector |
|-------------------------------|
| Part Number: 342-112-558-201  |

YOUR CONNECTION TO QUALITY & SERVICE