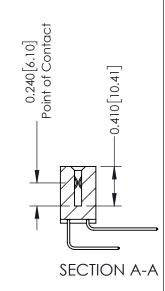

**Mounting Option** 01-No Mounting Lugs **Contact Detail** 

558-90 Degree Bend (Code 541 Contacts) .100 [2.54] Contact Spacing x .200 [5.08] Row Spacing

1