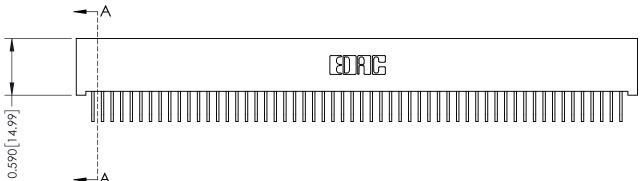

## **See Accompanying Pages for:**

- **Contact Bend Details**
- **Mounting Options**

| 342 / 392 Card Edge Connector |
|-------------------------------|
| Part Number: 342-112-558-201  |

YOUR CONNECTION TO QUALITY & SERVICE