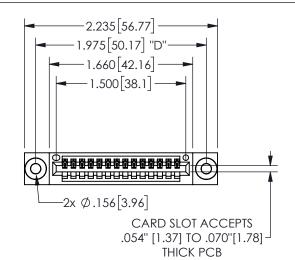

## SECTION A-A

345/395 SERIES CARD EDGE CONNECTOR PART NUMBER: 345-014-524-103

**EDAC INC** TORONTO, ONTARIO CANADA

THESE DRAWINGS AND SPECIFICATIONS ARE THE PROPERTY OF EDAC INC.,AND SHALL NOT BE REPRODUCED, OR COPIED OR USED AS THE BASIS FOR THE MANUFACTURE OR SALE OF APPARATUS WITHOUT WRITTEN PERMISSION.

| ACAD REFERENCE NO.  | 345-ENG-MASTER   |
|---------------------|------------------|
| DRAWN: R.STA.MONICA | DATE:MAY.16/2017 |
| CHECKED:            | DATE:            |
| SCALE: NTS          | SHEET 1 OF 2     |
| DRAWING NUMBER      | ISSUE            |
| 345-ENG-MASTER      | 1                |
|                     |                  |