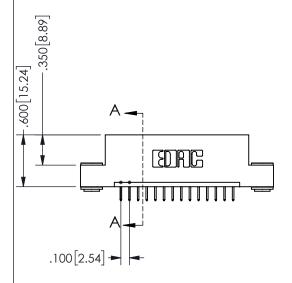

THIS IS A C.A.D. GENERATED DRAWING DO NOT MAKE MANUAL REVISIONS TO MASTER.

ISSUE NUMBER

ORIGINAL

1

<u>Contact Dimensions:</u>
524-P.C. Tail .018 Sq.(0.46 Sq.) - Tail LG=.175(4.45)
.100 (2.54) Contact Spacing x .200 (5.08) Row Spacing

| ACAD REFERENCE NO.  | 345-ENG-MASTER   |
|---------------------|------------------|
| DRAWN: R.STA.MONICA | DATE:MAY.16/2017 |
| CHECKED:            | DATE:            |
| SCALE: NTS          | SHEET 1 OF 2     |
| DRAWING NUMBER      | ISSUE            |
| 345-ENG-MASTER      | 1                |
|                     |                  |