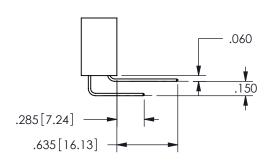

.160 4.06 .330[8.38] POINT OF CARD SLOT CONTACT

ISSUE NUMBER ORIGINAL

1

**Contact Code 558** 

Contact Code 559

**Contact Code 560** 

INSULATOR MATERIAL: THERMOPLASTIC POLYESTER, UL 94V-0

DAP MATERIAL AVAILABLE UPON REQUEST

CONTACT MATERIAL; COPPER ALLOY CONTACT PLATING: GOLD ON THE MATING AREA, TIN PLATING ON THE CONTACT TAILS, NICKEL UNDERPLATE

345/395 SERIES CARD EDGE CONNECTOR CONTACT CODE 555,556,558,559,560 DIMENSIONS

YOUR CONNECTION TO QUALITY & SERVICE

**EDAC INC** TORONTO, ONTARIO CANADA

THESE DRAWINGS AND SPECIFICATIONS ARE THE PROPERTY OF EDAC INC.,AND SHALL NOT BE REPRODUCED, OR COPIED OR USED AS THE BASIS FOR THE MANUFACTURE OR SALE OF APPARATUS WITHOUT WRITTEN PERMISSION.

| ACAD REFERENCE NO.  | 345-ENG-MASTER   |
|---------------------|------------------|
| DRAWN: R.STA.MONICA | DATE:MAY.16/2017 |
| CHECKED:            | DATE:            |
| SCALE: 1:1          | SHEET 2 OF 2     |
| DRAWING NUMBER      | ISSUE            |
| 0.45 5110 1440750   | ,                |