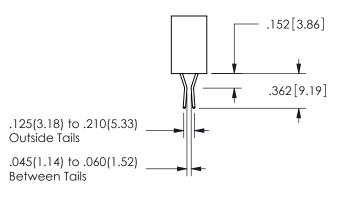

345/395 SERIES CARD EDGE CONNECTOR CONTACT CODE 555,556,558,559,560 DIMENSIONS

YOUR CONNECTION TO QUALITY & SERVICE

**EDAC INC** TORONTO, ONTARIO CANADA

THESE DRAWINGS AND SPECIFICATIONS ARE THE PROPERTY OF EDAC INC.,AND SHALL NOT BE REPRODUCED, OR COPIED OR USED AS THE BASIS FOR THE MANUFACTURE OR SALE OF APPARATUS WITHOUT WRITTEN PERMISSION.