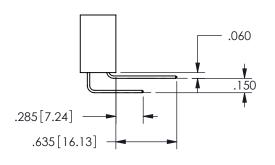

THIS IS A C.A.D. GENERATED DRAWING DO NOT MAKE MANUAL REVISIONS TO MASTER.

ISSUE NUMBER

ORIGINAL

1

**Contact Dimensions:** 524-P.C. Tail .018 Sq.(0.46 Sq.) - Tail LG=.175(4.45) .100 (2.54) Contact Spacing x .200 (5.08) Row Spacing

.160 4.06 .330[8.38] POINT OF **CARD SLOT** CONTACT .370 9.4