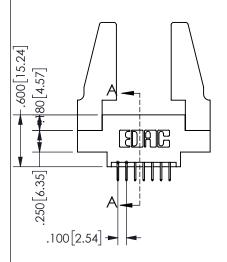

SECTION A A

ISSUE NUMBER ORIGINAL

1

**Contact Code 558** 

Contact Code 559

**Contact Code 560** 

INSULATOR MATERIAL: THERMOPLASTIC POLYESTER, UL 94V-0 DAP MATERIAL AVAILABLE UPON REQUEST

CONTACT MATERIAL; COPPER ALLOY CONTACT PLATING: GOLD ON THE MATING AREA, TIN PLATING ON THE CONTACT TAILS, NICKEL UNDERPLATE

THIS IS A C.A.D. GENERATED DRAWING DO NOT MAKE MANUAL REVISIONS TO MASTER.

ISSUE NUMBER

ORIGINAL

1

**Contact Dimensions:** 524-P.C. Tail .018 Sq.(0.46 Sq.) - Tail LG=.175(4.45) .100 (2.54) Contact Spacing x .200 (5.08) Row Spacing