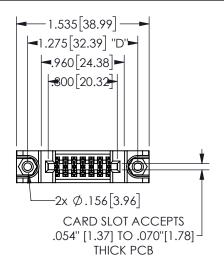

## 345/395 SERIES CARD EDGE CONNECTOR PART NUMBER: 345-014-524-888

YOUR CONNECTION TO QUALITY & SERVICE

**EDAC INC** TORONTO, ONTARIO CANADA

THESE DRAWINGS AND SPECIFICATIONS ARE THE PROPERTY OF EDAC INC.,AND SHALL NOT BE REPRODUCED, OR COPIED OR USED AS THE BASIS FOR THE MANUFACTURE OR SALE OF APPARATUS WITHOUT WRITTEN PERMISSION.

.160 4.06 .330[8.38] POINT OF **CARD SLOT** CONTACT .370 9.4