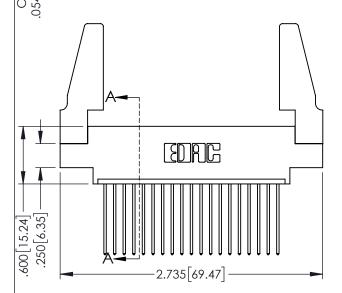

.160[4.06] POINT OF CONTACT

.150 [3.81]

-.330[8.38] CARD SLOT

ORIGINAL

1

- INSULATOR MATERIAL: THERMOPLASTIC PBT BLACK, UL 94V-0
- CONTACT MATERIAL; COPPER TIN ALLOY
   CONTACT PLATING: GOLD ON THE MATING AREA, TIN PLATING ON THE CONTACT TAILS, NICKEL UNDERPLATE

| 345/395 SERIES CARD EDGE CONNECTOR |
|------------------------------------|
| PART NUMBER: 345-019-541-688       |

TORONTO, ONTARIO CANADA

YOUR CONNECTION TO QUALITY & SERVICE

| THESE DRAWINGS AND SPECIFICATIONS ARE THE PROPERTY OF EDAC INC.,AND |
|---------------------------------------------------------------------|
| SHALL NOT BE REPRODUCED,OR COPIED                                   |
| OR USED AS THE BASIS FOR THE                                        |
| MANUFACTURE OR SALE OF APPARATUS                                    |
| WITHOUT WRITTEN PERMISSION.                                         |