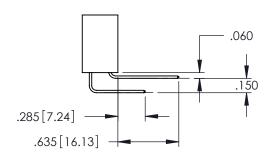

**SECTION A-A** 

**Contact Code 558** 

Contact Code 559

Contact Code 560

INSULATOR MATERIAL: THERMOPLASTIC POLYESTER, UL 94V-0

DAP MATERIAL AVAILABLE UPON REQUEST

CONTACT MATERIAL; COPPER ALLOY CONTACT PLATING: GOLD ON THE MATING AREA, TIN PLATING ON THE CONTACT TAILS, NICKEL UNDERPLATE

345/395 SERIES CARD EDGE CONNECTOR CONTACT CODE 555,556,558,559,560 DIMENSIONS

YOUR CONNECTION TO QUALITY & SERVICE

ACAD REFERENCE NO. 345-ENG-MASTER DATE:MAY.16/2017 DRAWN: R.STA.MONICA 1:1 SHEET 2 OF 2