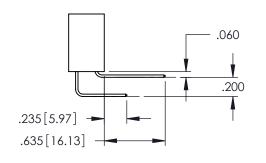

**SECTION A-A** 

**Contact Code 558** 

Contact Code 559

Contact Code 560

INSULATOR MATERIAL: THERMOPLASTIC POLYESTER, UL 94V-0

DAP MATERIAL AVAILABLE UPON REQUEST

CONTACT MATERIAL; COPPER ALLOY CONTACT PLATING: GOLD ON THE MATING AREA, TIN PLATING ON THE CONTACT TAILS, NICKEL UNDERPLATE

345/395 SERIES CARD EDGE CONNECTOR CONTACT CODE 555,556,558,559,560 DIMENSIONS

YOUR CONNECTION TO QUALITY & SERVICE

ACAD REFERENCE NO. 345-ENG-MASTER DATE:MAY.16/2017 DRAWN: R.STA.MONICA 1:1 SHEET 2 OF 2