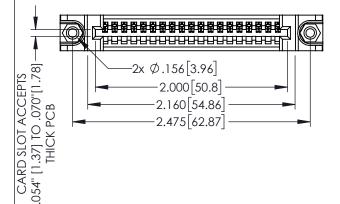

.160[4.06] POINT OF CONTACT

.150 [3.81]

-.330[8.38] CARD SLOT

ORIGINAL

1

- INSULATOR MATERIAL: THERMOPLASTIC PBT BLACK, UL 94V-0
- CONTACT MATERIAL; COPPER TIN ALLOY
   CONTACT PLATING: GOLD ON THE MATING AREA, TIN PLATING ON THE CONTACT TAILS, NICKEL UNDERPLATE

| 345/395 SERIES CARD EDGE CONNECTOR |
|------------------------------------|
| PART NUMBER: 345-019-541-688       |

TORONTO, ONTARIO CANADA

YOUR CONNECTION TO QUALITY & SERVICE

| THESE DRAWINGS AND SPECIFICATIONS ARE THE PROPERTY OF EDAC INC.,AND |
|---------------------------------------------------------------------|
| SHALL NOT BE REPRODUCED,OR COPIED                                   |
| OR USED AS THE BASIS FOR THE                                        |
| MANUFACTURE OR SALE OF APPARATUS                                    |
| WITHOUT WRITTEN PERMISSION.                                         |