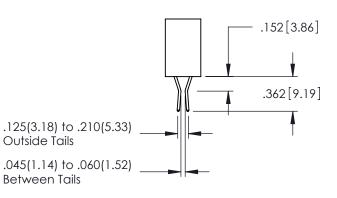

**SECTION A-A** 

**Contact Code 558** 

Contact Code 559

Contact Code 560

INSULATOR MATERIAL: THERMOPLASTIC POLYESTER, UL 94V-0

DAP MATERIAL AVAILABLE UPON REQUEST

CONTACT MATERIAL; COPPER ALLOY CONTACT PLATING: GOLD ON THE MATING AREA, TIN PLATING ON THE CONTACT TAILS, NICKEL UNDERPLATE

345/395 SERIES CARD EDGE CONNECTOR CONTACT CODE 555,556,558,559,560 DIMENSIONS

YOUR CONNECTION TO QUALITY & SERVICE

ACAD REFERENCE NO. 345-ENG-MASTER DATE:MAY.16/2017 DRAWN: R.STA.MONICA 1:1 SHEET 2 OF 2