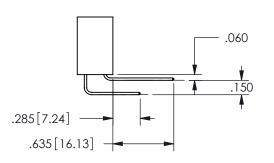

SECTION A-A

ISSUE NUMBER ORIGINAL

1

**Contact Code 558** 

Contact Code 559

**Contact Code 560** 

INSULATOR MATERIAL: THERMOPLASTIC POLYESTER, UL 94V-0

DAP MATERIAL AVAILABLE UPON REQUEST