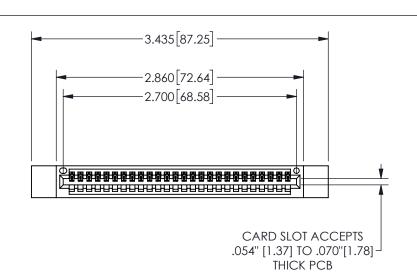

345/395 SERIES CARD EDGE CONNECTOR PART NUMBER: 345-026-500-612

YOUR CONNECTION TO QUALITY & SERVICE

**EDAC INC** TORONTO, ONTARIO CANADA

THESE DRAWINGS AND SPECIFICATIONS ARE THE PROPERTY OF EDAC INC.,AND SHALL NOT BE REPRODUCED, OR COPIED OR USED AS THE BASIS FOR THE MANUFACTURE OR SALE OF APPARATUS WITHOUT WRITTEN PERMISSION.