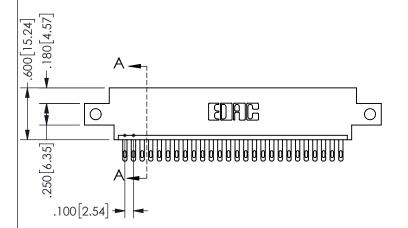

345/395 SERIES CARD EDGE CONNECTOR PART NUMBER: 345-026-500-612

YOUR CONNECTION TO QUALITY & SERVICE

**EDAC INC** TORONTO, ONTARIO CANADA

THESE DRAWINGS AND SPECIFICATIONS ARE THE PROPERTY OF EDAC INC.,AND SHALL NOT BE REPRODUCED, OR COPIED OR USED AS THE BASIS FOR THE MANUFACTURE OR SALE OF APPARATUS WITHOUT WRITTEN PERMISSION.