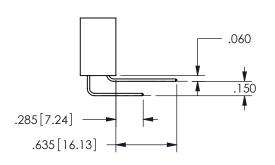

## <u>Contact Dimensions:</u> 500-Wire Hole .050x.025(1.27x0.64) - Tail LG=.260(6.60) .100 (2.54) Contact Spacing x .200 (5.08) Row Spacing

345/395 SERIES CARD EDGE CONNECTOR PART NUMBER: 345-032-500-512