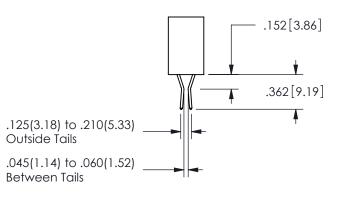

## <u>Contact Dimensions:</u> 500-Wire Hole .050x.025(1.27x0.64) - Tail LG=.260(6.60) .100 (2.54) Contact Spacing x .200 (5.08) Row Spacing

345/395 SERIES CARD EDGE CONNECTOR PART NUMBER: 345-032-500-512