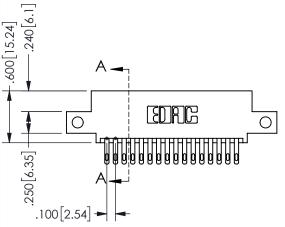

345-ENG-MASTER

.240[6.1]

.200 [5.08]

SECTION A\_A

.160 4.06

POINT OF

CONTACT

ORIGINAL 1