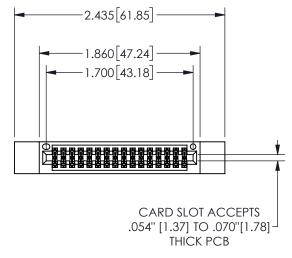

THIS IS A C.A.D. GENERATED DRAWING DO NOT MAKE MANUAL REVISIONS TO MASTER.

.330[8.38]

CARD SLOT

.370 9.4

ISSUE NUMBER

ORIGINAL

1