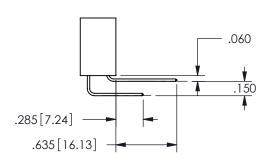

<u>Contact Dimensions:</u>
523-P.C. Tail .025 Sq.(0.64 Sq.) - Tail LG=.390(9.91)
.100 (2.54) Contact Spacing x .200 (5.08) Row Spacing

.160 4.06 .330[8.38] POINT OF CARD SLOT CONTACT .370 9.4

SECTION A-A

ORIGINAL 1

ISSUE NUMBER

**Contact Code 558** 

Contact Code 559

**Contact Code 560** 

- INSULATOR MATERIAL: THERMOPLASTIC POLYESTER, UL 94V-0 DAP MATERIAL AVAILABLE UPON REQUEST
- CONTACT MATERIAL; COPPER ALLOY