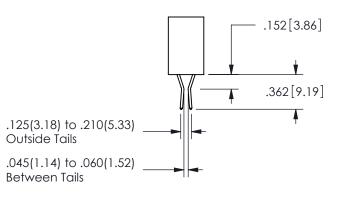

<u>Contact Dimensions:</u>
523-P.C. Tail .025 Sq.(0.64 Sq.) - Tail LG=.390(9.91)
.100 (2.54) Contact Spacing x .200 (5.08) Row Spacing

.160 4.06 .330[8.38] POINT OF CARD SLOT CONTACT .370 9.4

SECTION A-A

ORIGINAL 1

ISSUE NUMBER

**Contact Code 558** 

Contact Code 559

**Contact Code 560** 

- INSULATOR MATERIAL: THERMOPLASTIC POLYESTER, UL 94V-0 DAP MATERIAL AVAILABLE UPON REQUEST
- CONTACT MATERIAL; COPPER ALLOY

CONTACT PLATING: GOLD ON THE MATING AREA, TIN PLATING ON THE CONTACT TAILS, NICKEL UNDERPLATE

345/395 SERIES CARD EDGE CONNECTOR CONTACT CODE 555,556,558,559,560 DIMENSIONS

YOUR CONNECTION TO QUALITY & SERVICE