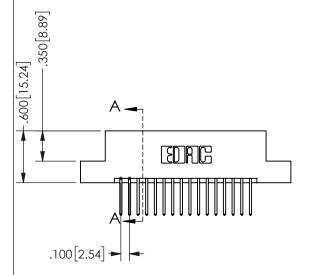

THIS IS A C.A.D. GENERATED DRAWING DO NOT MAKE MANUAL REVISIONS TO MASTER.

ISSUE NUMBER

ORIGINAL

1

-2.435[61.85] 2.175[55.25] "D"-1.860 47.24 1.700[43.18] -2x Ø.156[3.96] CARD SLOT ACCEPTS .054" [1.37] TO .070"[1.78] THICK PCB

## 345/395 SERIES CARD EDGE CONNECTOR PART NUMBER: 345-032-523-208

YOUR CONNECTION TO QUALITY & SERVICE

**EDAC INC** TORONTO, ONTARIO CANADA

THESE DRAWINGS AND SPECIFICATIONS ARE THE PROPERTY OF EDAC INC.,AND SHALL NOT BE REPRODUCED, OR COPIED OR USED AS THE BASIS FOR THE MANUFACTURE OR SALE OF APPARATUS WITHOUT WRITTEN PERMISSION.