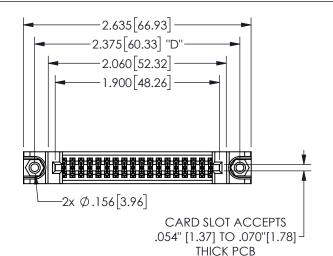

.160 4.06 .330[8.38] POINT OF CARD SLOT CONTACT .370 9.4

## SECTION A-A

345/395 SERIES CARD EDGE CONNECTOR PART NUMBER: 345-036-524-288

**EDAC INC** TORONTO, ONTARIO CANADA

THESE DRAWINGS AND SPECIFICATIONS ARE THE PROPERTY OF EDAC INC.,AND SHALL NOT BE REPRODUCED, OR COPIED OR USED AS THE BASIS FOR THE MANUFACTURE OR SALE OF APPARATUS WITHOUT WRITTEN PERMISSION.