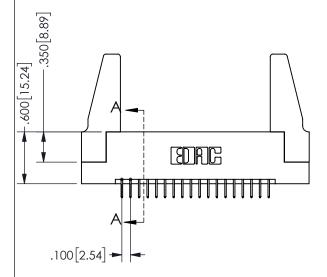

ORIGINAL 1

ISSUE NUMBER

**Contact Code 558** 

Contact Code 559

**Contact Code 560** 

INSULATOR MATERIAL: THERMOPLASTIC POLYESTER, UL 94V-0 DAP MATERIAL AVAILABLE UPON REQUEST

CONTACT MATERIAL; COPPER ALLOY CONTACT PLATING: GOLD ON THE MATING AREA, TIN PLATING ON THE CONTACT TAILS, NICKEL UNDERPLATE