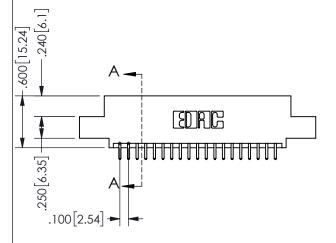

**SECTION A-A** 

ORIGINAL 1

ISSUE NUMBER

**Contact Code 558** 

Contact Code 559

**Contact Code 560** 

INSULATOR MATERIAL: THERMOPLASTIC POLYESTER, UL 94V-0 DAP MATERIAL AVAILABLE UPON REQUEST

CONTACT MATERIAL; COPPER ALLOY CONTACT PLATING: GOLD ON THE MATING AREA, TIN PLATING ON THE CONTACT TAILS, NICKEL UNDERPLATE

345/395 SERIES CARD EDGE CONNECTOR CONTACT CODE 555,556,558,559,560 DIMENSIONS

YOUR CONNECTION TO QUALITY & SERVICE

**EDAC INC** TORONTO, ONTARIO CANADA

THESE DRAWINGS AND SPECIFICATIONS ARE THE PROPERTY OF EDAC INC.,AND SHALL NOT BE REPRODUCED, OR COPIED OR USED AS THE BASIS FOR THE MANUFACTURE OR SALE OF APPARATUS WITHOUT WRITTEN PERMISSION.