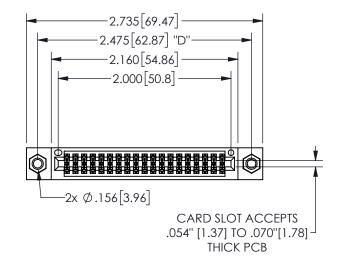

## 345/395 SERIES CARD EDGE CONNECTOR PART NUMBER: 345-038-521-507

YOUR CONNECTION TO QUALITY & SERVICE

**EDAC INC** TORONTO, ONTARIO CANADA

ARE THE PROPERTY OF EDAC INC., AND SHALL NOT BE REPRODUCED, OR COPIED OR USED AS THE BASIS FOR THE MANUFACTURE OR SALE OF APPARATUS WITHOUT WRITTEN PERMISSION.

THESE DRAWINGS AND SPECIFICATIONS

| ACAD REFERENCE NO.  | 345-ENG-MASTER   |  |
|---------------------|------------------|--|
| DRAWN: R.STA.MONICA | DATE:MAY.16/2017 |  |
| CHECKED:            | DATE:            |  |
| SCALE: NTS          | SHEET 1 OF 2     |  |
| DRAWING NUMBER      | ISSUE            |  |
| 345-ENG-MASTER      | 1                |  |