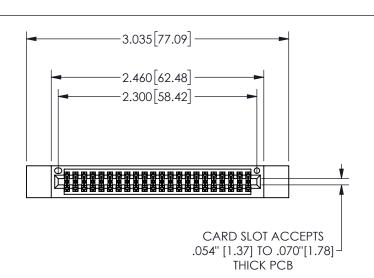

345/395 SERIES CARD EDGE CONNECTOR PART NUMBER: 345-044-520-512

EDAC INC TORONTO, ONTARIO CANADA

YOUR CONNECTION TO QUALITY & SERVICE

THESE DRAWINGS AND SPECIFICATIONS ARE THE PROPERTY OF EDAC INC., AND SHALL NOT BE REPRODUCED, OR COPIED OR USED AS THE BASIS FOR THE MANUFACTURE OR SALE OF APPARATUS WITHOUT WRITTEN PERMISSION.

THIS IS A C.A.D. GENERATED DRAWING DO NOT MAKE MANUAL REVISIONS TO MASTER.

ISSUE NUMBER

ORIGINAL

1

.330[8.38] .160[4.06] POINT OF CONTACT

.100[2.54]

<u>Contact Dimensions:</u> 520-P.C. Tail .030x.018(0.76x0.46) - Tail LG=.175(4.45) .100 (2.54) Contact Spacing x .200 (5.08) Row Spacing