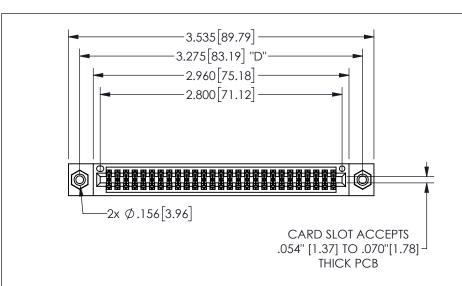

345/395 SERIES CARD EDGE CONNECTOR PART NUMBER: 345-054-523-208

YOUR CONNECTION TO QUALITY & SERVICE

**EDAC INC** TORONTO, ONTARIO CANADA

THESE DRAWINGS AND SPECIFICATIONS ARE THE PROPERTY OF EDAC INC.,AND SHALL NOT BE REPRODUCED,OR COPIED OR USED AS THE BASIS FOR THE MANUFACTURE OR SALE OF APPARATUS WITHOUT WRITTEN PERMISSION.

THIS IS A C.A.D. GENERATED DRAWING DO NOT MAKE MANUAL REVISIONS TO MASTER.

ISSUE NUMBER

ORIGINAL

.160 4.06 .330[8.38] POINT OF CARD SLOT CONTACT .370 9.4

-.350[8.89] .600[15.24] .100[2.54]

<u>Contact Dimensions:</u>
523-P.C. Tail .025 Sq.(0.64 Sq.) - Tail LG=.390(9.91)
.100 (2.54) Contact Spacing x .200 (5.08) Row Spacing