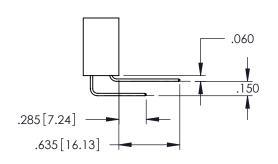

TING AREA, TIN PLATING ON THE CONTACT TAILS, NICKEL UNDERPLATE

| 345/395 SERIES CAR | D EDGE CONNECTOR |
|--------------------|------------------|
| PART NUMBER: 345-  | 059-524-188      |



| ACAD REFERENCE NO. 345-ENG-MASTER |              |                 |           |  |
|-----------------------------------|--------------|-----------------|-----------|--|
| DRAWN: I                          | R.STA.MONICA | DATE: <b>MA</b> | Y.16/2017 |  |
| CHECKE                            | ):           | DATE:           |           |  |
| SCALE:                            | 1:1          | SHEET 1         | I OF 2    |  |
| DRAWING                           | NUMBER       |                 | ISSUE     |  |
| 345-FNG-MASTER                    |              |                 | 1         |  |









## **Contact Code 558**

## Contact Code 559

## **Contact Code 560**

INSULATOR MATERIAL: THERMOPLASTIC POLYESTER, UL 94V-0 DAP MATERIAL AVAILABLE UPON REQUEST

CONTACT MATERIAL; COPPER ALLOY CONTACT PLATING: GOLD ON THE MATING AREA, TIN PLATING ON THE CONTACT TAILS, NICKEL UNDERPLATE

## 345/395 SERIES CARD EDGE CONNECTOR CONTACT CODE 555,556,558,559,560 DIMENSIONS

YOUR CONNECTION TO QUALITY & SERVICE

|   | ACAD REFERENCE NO. 345-ENG-MASTER |                  |  |  |
|---|-----------------------------------|------------------|--|--|
|   | DRAWN: R.STA.MONICA               | DATE:MAY.16/2017 |  |  |
|   | CHECKED:                          | DATE:            |  |  |
|   | SCALE: 1:1                        | SHEET 2 OF 2     |  |  |
| D | DRAWING NUMBER                    | ISSUE