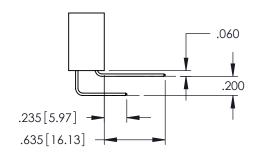

MATING AREA, TIN PLATING ON THE CONTACT TAILS, NICKEL UNDERPLATE

| 345/395 SERIES CAR | D EDGE CONNECTOR |
|--------------------|------------------|
| PART NUMBER: 345-  | 059-524-188      |



| ACAD REFERENCE NO. 345-ENG-MASTER |              |                 |           |  |
|-----------------------------------|--------------|-----------------|-----------|--|
| DRAWN: I                          | R.STA.MONICA | DATE: <b>MA</b> | Y.16/2017 |  |
| CHECKE                            | ):           | DATE:           |           |  |
| SCALE:                            | 1:1          | SHEET 1         | I OF 2    |  |
| DRAWING                           | NUMBER       |                 | ISSUE     |  |
| 345-FNG-MASTER                    |              |                 | 1         |  |









## **Contact Code 558**

## Contact Code 559

## **Contact Code 560**

INSULATOR MATERIAL: THERMOPLASTIC POLYESTER, UL 94V-0 DAP MATERIAL AVAILABLE UPON REQUEST

CONTACT MATERIAL; COPPER ALLOY CONTACT PLATING: GOLD ON THE MATING AREA, TIN PLATING ON THE CONTACT TAILS, NICKEL UNDERPLATE

## 345/395 SERIES CARD EDGE CONNECTOR CONTACT CODE 555,556,558,559,560 DIMENSIONS

YOUR CONNECTION TO QUALITY & SERVICE

|   | ACAD REFERENCE NO. 345-ENG-MASTER |                  |  |  |
|---|-----------------------------------|------------------|--|--|
|   | DRAWN: R.STA.MONICA               | DATE:MAY.16/2017 |  |  |
|   | CHECKED:                          | DATE:            |  |  |
|   | SCALE: 1:1                        | SHEET 2 OF 2     |  |  |
| D | DRAWING NUMBER                    | ISSUE