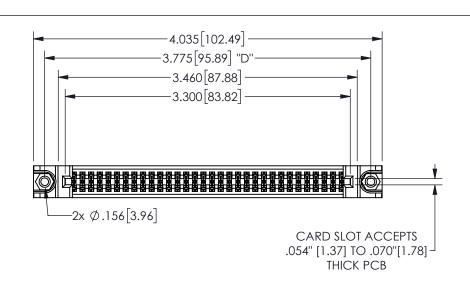

345/395 SERIES CARD EDGE CONNECTOR PART NUMBER: 345-064-560-588

YOUR CONNECTION TO QUALITY & SERVICE

**EDAC INC** TORONTO, ONTARIO CANADA

THESE DRAWINGS AND SPECIFICATIONS ARE THE PROPERTY OF EDAC INC.,AND SHALL NOT BE REPRODUCED, OR COPIED OR USED AS THE BASIS FOR THE MANUFACTURE OR SALE OF APPARATUS WITHOUT WRITTEN PERMISSION.

|                    | SECTION A-A     |
|--------------------|-----------------|
| ACAD REFERENCE NO. | 345-ENG-MASTER  |
| DRAWN: R.STA.MONIC | DATEMAY.16/2017 |
| CHECKED:           | DATE:           |
| SCALE: NTS         | SHEET 1 OF 2    |
| DRAWING NUMBER     | ISSUE           |
| 345-ENG-MAST       | ER 1            |