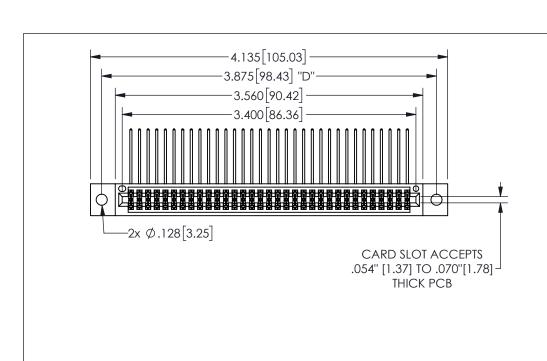

THIS IS A C.A.D. GENERATED DRAWING DO NOT MAKE MANUAL REVISIONS TO MASTER.

ISSUE NUMBER 1 ORIGINAL

.160[4.06] .330[8.38] POINT OF CARD SLOT CONTACT .370 9.4 .200 5.08

## .240[6.1] .600[15.24] .250[6.35] .100[2.54]

<u>Contact Dimensions:</u>
558-90 Degree Bend (Code 541 Contacts)
See Sheet 2 for Contact Code 555, 556, 558, 559, 560 **Dimensions** 

| 345/395 SERIES CARD EDGE CONNECTOR |
|------------------------------------|
| PART NUMBER: 345-066-558-502       |

YOUR CONNECTION TO QUALITY & SERVICE

**EDAC INC** TORONTO, ONTARIO CANADA

THESE DRAWINGS AND SPECIFICATIONS ARE THE PROPERTY OF EDAC INC.,AND SHALL NOT BE REPRODUCED,OR COPIED OR USED AS THE BASIS FOR THE MANUFACTURE OR SALE OF APPARATUS WITHOUT WRITTEN PERMISSION.

| SECTION A-A                     |        |          | NA-A      |
|---------------------------------|--------|----------|-----------|
| ACAD REFERENCE NO. 345-ENG-MAST |        | 3-MASTER |           |
| DRAWN: R.STA.N                  | IONICA | DATEMA   | Y.16/2017 |
| CHECKED:                        |        | DATE:    |           |
| SCALE: N                        | TS     | SHEET 1  | OF 2      |
| DRAWING NUMBER                  |        |          | ISSUE     |
| 345-ENG-MASTER                  |        | 1        |           |