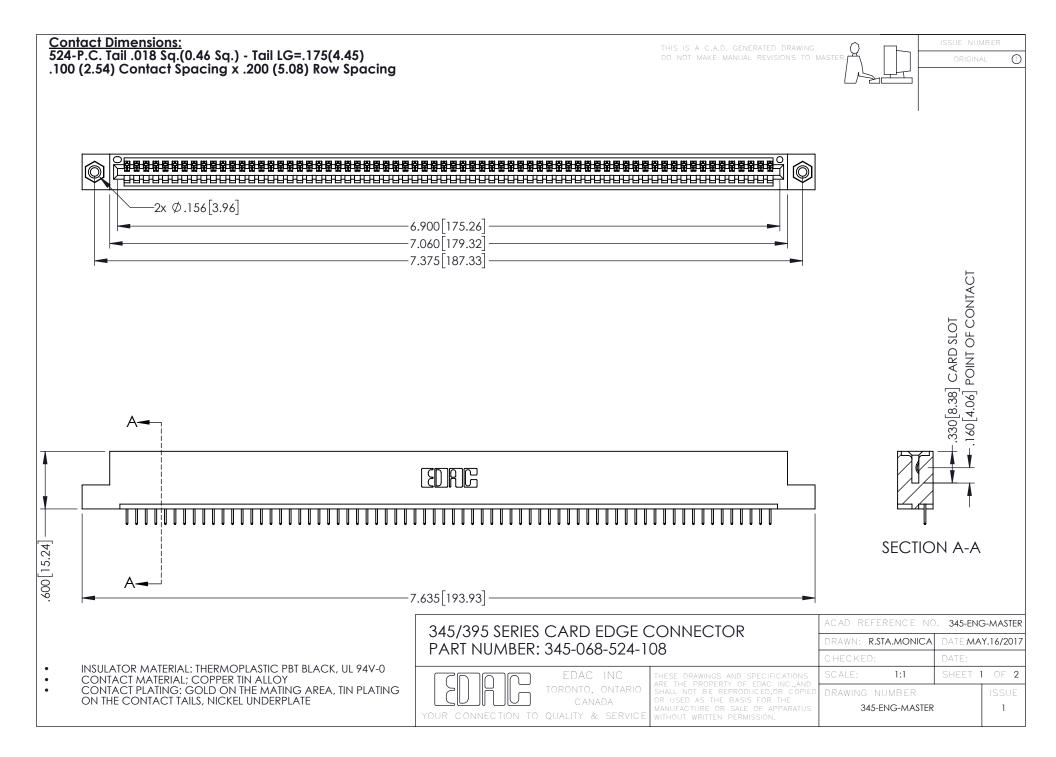

**Contact Code 558** 

Contact Code 559

**Contact Code 560** 

INSULATOR MATERIAL: THERMOPLASTIC POLYESTER, UL 94V-0

DAP MATERIAL AVAILABLE UPON REQUEST

CONTACT MATERIAL; COPPER ALLOY CONTACT PLATING: GOLD ON THE MATING AREA, TIN PLATING ON THE CONTACT TAILS, NICKEL UNDERPLATE

345/395 SERIES CARD EDGE CONNECTOR CONTACT CODE 555,556,558,559,560 DIMENSIONS

YOUR CONNECTION TO QUALITY & SERVICE

|      | ACAD REFERENCE NO. 345-ENG-MASTER |                  |
|------|-----------------------------------|------------------|
| S    | DRAWN: R.STA.MONICA               | DATE:MAY.16/2017 |
|      | CHECKED:                          | DATE:            |
| J ** | SCALE: 1:1                        | SHEET 2 OF 2     |
| ED   | DRAWING NUMBER                    | ISSUE            |

345-E