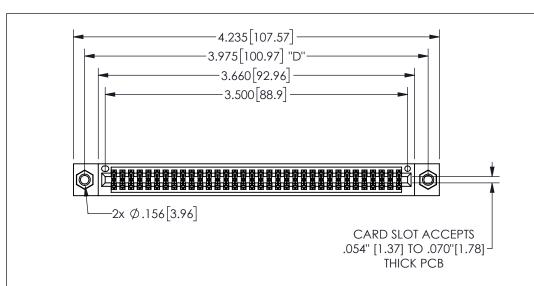

## 345/395 SERIES CARD EDGE CONNECTOR PART NUMBER: 345-068-542-207

<u>Contact Dimensions:</u>
542-Wire Wrap .025 Sq.(0.64 Sq.) - Tail LG=.645(16.38)
.100 (2.54) Contact Spacing x .200 (5.08) Row Spacing YOUR CONNECTION TO QUALITY & SERVICE

**EDAC INC** TORONTO, ONTARIO CANADA

THESE DRAWINGS AND SPECIFICATIONS ARE THE PROPERTY OF EDAC INC.,AND SHALL NOT BE REPRODUCED,OR COPIED OR USED AS THE BASIS FOR THE MANUFACTURE OR SALE OF APPARATUS WITHOUT WRITTEN PERMISSION.

| ACAD REFERENCE NO.  | 345-ENG-MASTER   |
|---------------------|------------------|
| DRAWN: R.STA.MONICA | DATE:MAY.16/2017 |
| CHECKED:            | DATE:            |
| SCALE: NTS          | SHEET 1 OF 2     |
| DRAWING NUMBER      | ISSUE            |
| 345-ENG-MASTER      | 1                |