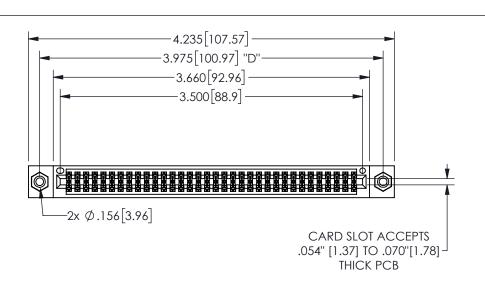

## 345/395 SERIES CARD EDGE CONNECTOR PART NUMBER: 345-068-544-808

YOUR CONNECTION TO QUALITY & SERVICE

**EDAC INC** TORONTO, ONTARIO CANADA

THESE DRAWINGS AND SPECIFICATIONS ARE THE PROPERTY OF EDAC INC.,AND SHALL NOT BE REPRODUCED, OR COPIED OR USED AS THE BASIS FOR THE MANUFACTURE OR SALE OF APPARATUS WITHOUT WRITTEN PERMISSION.

| ACAD REFERENCE NO. |                | 345-ENG-MASTER |           |
|--------------------|----------------|----------------|-----------|
| DRAWN:             | R.STA.MONICA   | DATEMA         | Y.16/2017 |
| CHECKED:           |                | DATE:          |           |
| SCALE:             | NTS            | SHEET          | OF 2      |
| DRAWIN             | G NUMBER       |                | ISSUE     |
|                    | 345-ENG-MASTER |                | 1         |