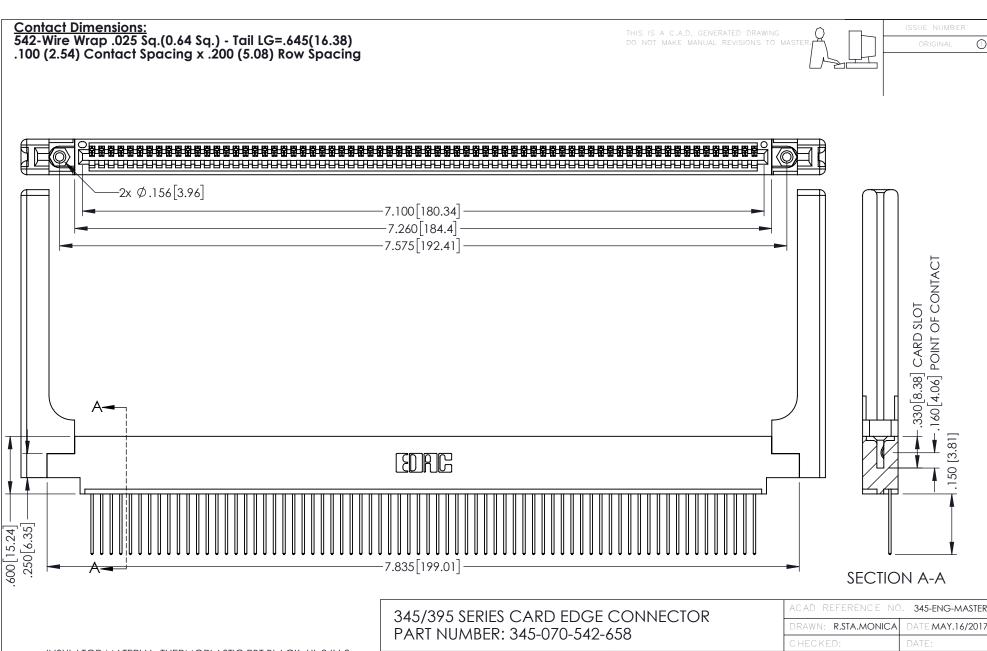

345/395 SERIES CARD EDGE CONNECTOR CONTACT CODE 555,556,558,559,560 DIMENSIONS

YOUR CONNECTION TO QUALITY & SERVICE

345-ENG-MASTER DATE:MAY.16/2017 DRAWN: R.STA.MONICA 1:1 SHEET 2 OF 2

345-ENG-MASTER