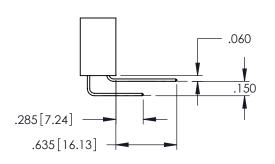

DATE:MAY.16/2017 1:1 SHEET 1 OF 2

345-ENG-MASTER

**Contact Code 558** 

Contact Code 559

**Contact Code 560** 

INSULATOR MATERIAL: THERMOPLASTIC POLYESTER, UL 94V-0

DAP MATERIAL AVAILABLE UPON REQUEST

CONTACT MATERIAL; COPPER ALLOY CONTACT PLATING: GOLD ON THE MATING AREA, TIN PLATING ON THE CONTACT TAILS, NICKEL UNDERPLATE