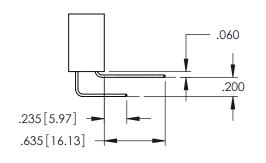

DATE:MAY.16/2017 1:1 SHEET 1 OF 2

345-ENG-MASTER

**Contact Code 558** 

Contact Code 559

**Contact Code 560** 

INSULATOR MATERIAL: THERMOPLASTIC POLYESTER, UL 94V-0

DAP MATERIAL AVAILABLE UPON REQUEST

CONTACT MATERIAL; COPPER ALLOY CONTACT PLATING: GOLD ON THE MATING AREA, TIN PLATING ON THE CONTACT TAILS, NICKEL UNDERPLATE