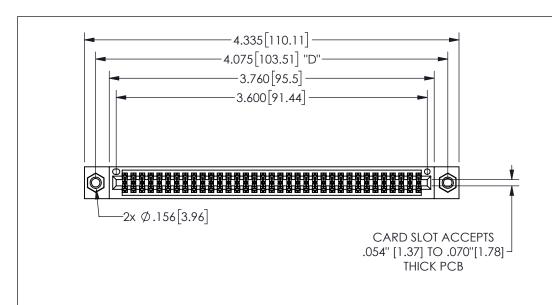

| 345/395 SERIES CARD EDGE CONNECTOR |  |
|------------------------------------|--|
| PART NUMBER: 345-070-555-807       |  |

YOUR CONNECTION TO QUALITY & SERVICE

**EDAC INC** TORONTO, ONTARIO CANADA

THESE DRAWINGS AND SPECIFICATIONS ARE THE PROPERTY OF EDAC INC.,AND SHALL NOT BE REPRODUCED, OR COPIED OR USED AS THE BASIS FOR THE MANUFACTURE OR SALE OF APPARATUS WITHOUT WRITTEN PERMISSION.

| ACAD REFERENCE NO. |              | 345-ENG-MASTER |           |
|--------------------|--------------|----------------|-----------|
| DRAWN:             | R.STA.MONICA | DATEMA         | Y.16/2017 |
| CHECKE             | D:           | DATE:          |           |
| SCALE:             | NTS          | SHEET          | OF 2      |
| DRAWING            | NUMBER       |                | ISSUE     |
| 345-ENG-MASTER     |              |                | 1         |