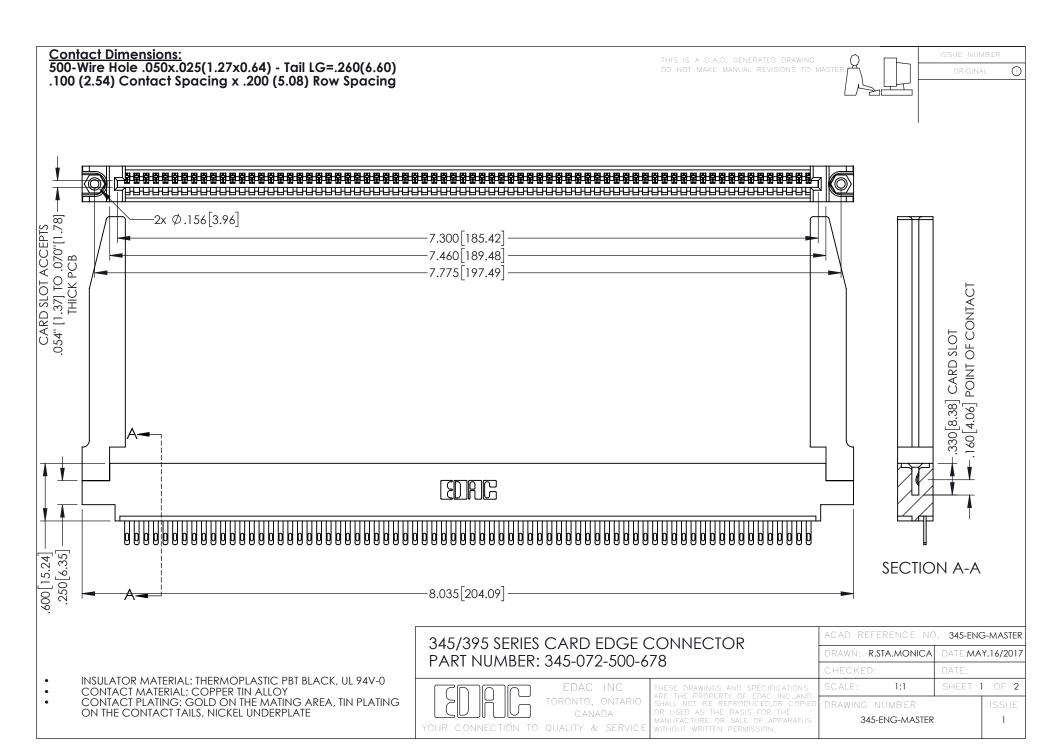

**Contact Code 558** 

Contact Code 559

**Contact Code 560** 

INSULATOR MATERIAL: THERMOPLASTIC POLYESTER, UL 94V-0

DAP MATERIAL AVAILABLE UPON REQUEST

CONTACT MATERIAL; COPPER ALLOY CONTACT PLATING: GOLD ON THE MATING AREA, TIN PLATING ON THE CONTACT TAILS, NICKEL UNDERPLATE