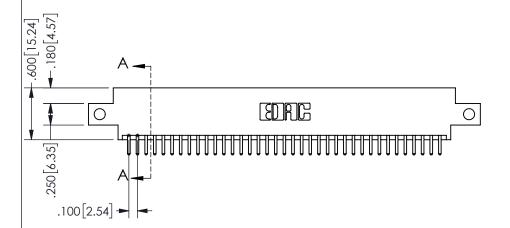

**SECTION A-A** 

<u>Contact Dimensions:</u>
520-P.C. Tail .030x.018(0.76x0.46) - Tail LG=.175(4.45)
.100 (2.54) Contact Spacing x .200 (5.08) Row Spacing

ISSUE NUMBER ORIGINAL

1

**Contact Code 558** 

Contact Code 559

**Contact Code 560** 

INSULATOR MATERIAL: THERMOPLASTIC POLYESTER, UL 94V-0 DAP MATERIAL AVAILABLE UPON REQUEST

CONTACT MATERIAL; COPPER ALLOY

CONTACT PLATING: GOLD ON THE MATING AREA, TIN PLATING ON THE CONTACT TAILS, NICKEL UNDERPLATE

## 345/395 SERIES CARD EDGE CONNECTOR CONTACT CODE 555,556,558,559,560 DIMENSIONS

YOUR CONNECTION TO QUALITY & SERVICE

**EDAC INC** TORONTO, ONTARIO CANADA

THESE DRAWINGS AND SPECIFICATIONS ARE THE PROPERTY OF EDAC INC.,AND SHALL NOT BE REPRODUCED, OR COPIED OR USED AS THE BASIS FOR THE MANUFACTURE OR SALE OF APPARATUS WITHOUT WRITTEN PERMISSION.

|  | ACAD REFERENCE NO.  | 345-ENG-MASTER   |
|--|---------------------|------------------|
|  | DRAWN: R.STA.MONICA | DATE:MAY.16/2017 |
|  | CHECKED:            | DATE:            |
|  | SCALE: 1:1          | SHEET 2 OF 2     |
|  | DRAWING NUMBER      | ISSUE            |
|  | 345-ENG-MASTER      | 1                |