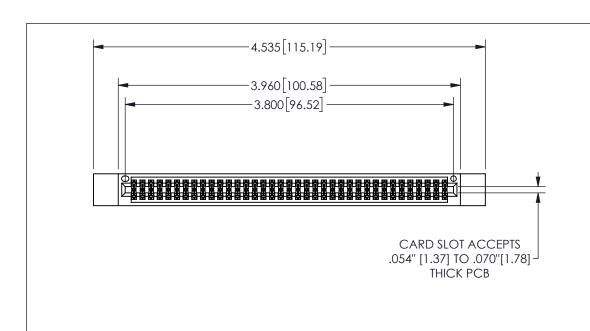

THIS IS A C.A.D. GENERATED DRAWING DO NOT MAKE MANUAL REVISIONS TO MASTER.

ISSUE NUMBER

ORIGINAL

1

.160 4.06 .330[8.38] POINT OF CARD SLOT CONTACT

345/395 SERIES CARD EDGE CONNECTOR PART NUMBER: 345-074-520-812

YOUR CONNECTION TO QUALITY & SERVICE

**EDAC INC** TORONTO, ONTARIO CANADA

THESE DRAWINGS AND SPECIFICATIONS ARE THE PROPERTY OF EDAC INC.,AND SHALL NOT BE REPRODUCED, OR COPIED OR USED AS THE BASIS FOR THE MANUFACTURE OR SALE OF APPARATUS WITHOUT WRITTEN PERMISSION.

| ACAD REFERENCE NO.  |               | 345-ENG-MASTER  |       |
|---------------------|---------------|-----------------|-------|
| DRAWN: R.STA.MONICA |               | DATEMAY.16/2017 |       |
| CHECKED:            |               | DATE:           |       |
| SCALE:              | NTS           | SHEET           | OF 2  |
| DRAWING             | NUMBER        |                 | ISSUE |
| 3                   | 45-ENG-MASTER |                 | 1     |