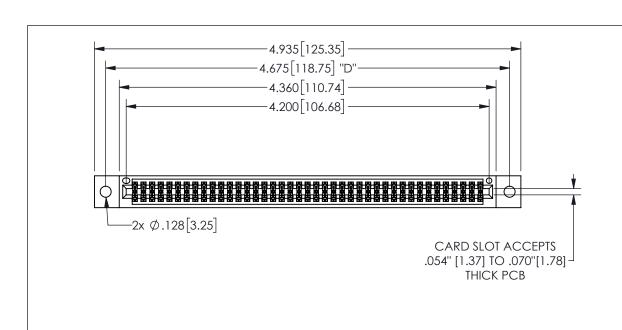

345/395 SERIES CARD EDGE CONNECTOR PART NUMBER: 345-082-542-502

YOUR CONNECTION TO QUALITY & SERVICE

**EDAC INC** TORONTO, ONTARIO CANADA

THESE DRAWINGS AND SPECIFICATIONS ARE THE PROPERTY OF EDAC INC.,AND SHALL NOT BE REPRODUCED, OR COPIED OR USED AS THE BASIS FOR THE MANUFACTURE OR SALE OF APPARATUS WITHOUT WRITTEN PERMISSION.

| ACAD REFERENCE NO.  |        | 345-ENG-MASTER  |       |
|---------------------|--------|-----------------|-------|
| DRAWN: R.STA.MONICA |        | DATEMAY.16/2017 |       |
| CHECKED:            |        | DATE:           |       |
| SCALE:              | NTS    | SHEET           | OF 2  |
| DRAWING             | NUMBER |                 | ISSUE |
| 345-ENG-MASTER      |        |                 | 1     |