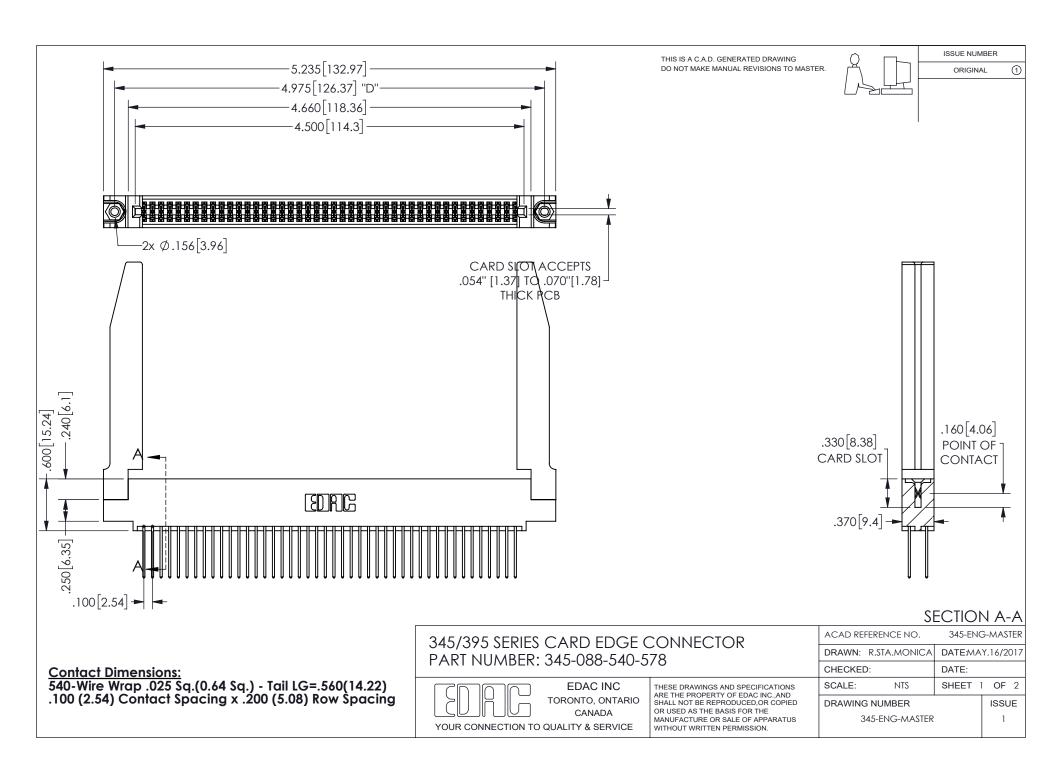

ISSUE NUMBER ORIGINAL

1

**Contact Code 558** 

Contact Code 559

Contact Code 560

INSULATOR MATERIAL: THERMOPLASTIC POLYESTER, UL 94V-0 DAP MATERIAL AVAILABLE UPON REQUEST

CONTACT MATERIAL; COPPER ALLOY

CONTACT PLATING: GOLD ON THE MATING AREA, TIN PLATING ON THE CONTACT TAILS, NICKEL UNDERPLATE

## 345/395 SERIES CARD EDGE CONNECTOR CONTACT CODE 555,556,558,559,560 DIMENSIONS

YOUR CONNECTION TO QUALITY & SERVICE

**EDAC INC** TORONTO, ONTARIO CANADA

THESE DRAWINGS AND SPECIFICATIONS ARE THE PROPERTY OF EDAC INC.,AND SHALL NOT BE REPRODUCED, OR COPIED OR USED AS THE BASIS FOR THE MANUFACTURE OR SALE OF APPARATUS WITHOUT WRITTEN PERMISSION.

| ACAD REFERENCE NO.  | 345-ENG-MASTER   |
|---------------------|------------------|
| DRAWN: R.STA.MONICA | DATE:MAY.16/2017 |
| CHECKED:            | DATE:            |
| SCALE: 1:1          | SHEET 2 OF 2     |
| DRAWING NUMBER      | ISSUE            |
| 345-ENG-MASTER      | 1                |