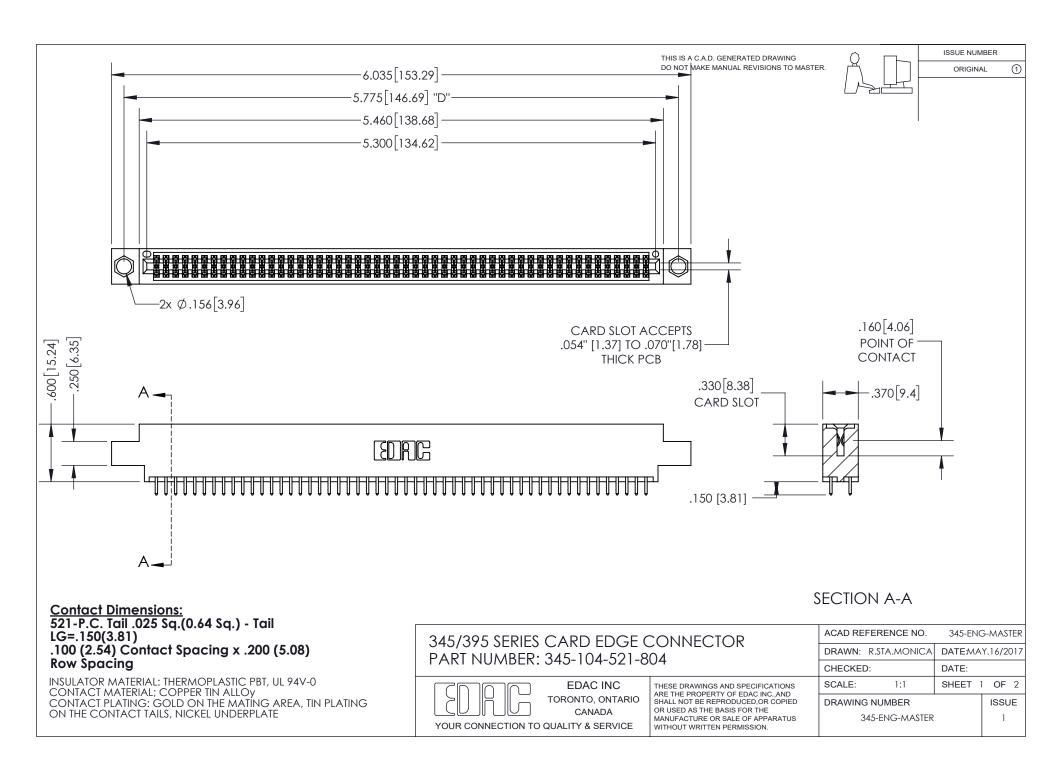

ISSUE NUMBER ORIGINAL

1

**Contact Code 558** 

**Contact Code 559** 

Contact Code 560

- INSULATOR MATERIAL: THERMOPLASTIC POLYESTER, UL 94V-0
- DAP MATERIAL AVAILABLE UPON REQUEST
- CONTACT MATERIAL; COPPER ALLOY

CONTACT PLATING: GOLD ON THE MATING AREA, TIN PLATING ON THE CONTACT TAILS, NICKEL UNDERPLATE

\*FOR ALL OTHER SPECIFICATIONS REFER TO SHEET 3\*