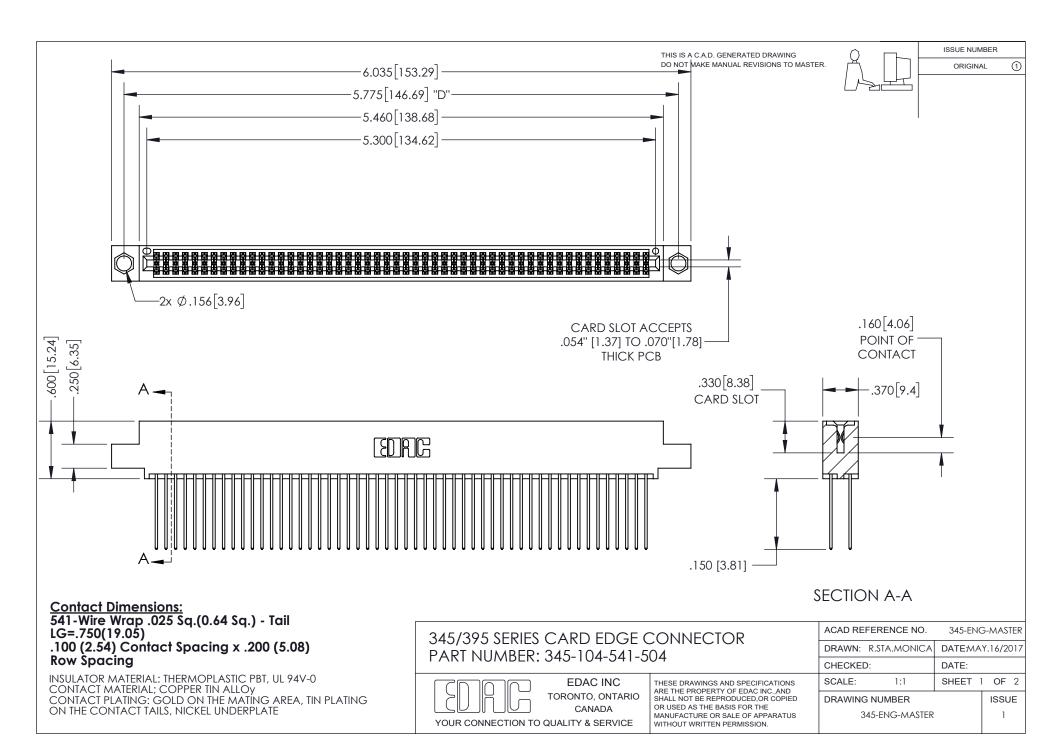

ISSUE NUMBER ORIGINAL

1

**Contact Code 558** 

**Contact Code 559** 

Contact Code 560

- INSULATOR MATERIAL: THERMOPLASTIC POLYESTER, UL 94V-0
- DAP MATERIAL AVAILABLE UPON REQUEST
- CONTACT MATERIAL; COPPER ALLOY