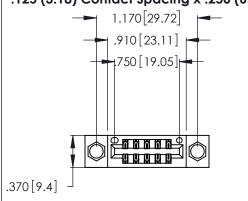

Contact Dimensions: 500-Wire Hole .050x.025 (1.27x0.64) - Tail LG. =.260 (6.60) .125 (3.18) Contact Spacing x .250 (6.35) Row Spacing

- INSULATOR MATERIAL: THERMOPLASTIC POLYESTER, UL 94V-0 CONTACT MATERIAL; COPPER, NICKEL, TIN\_ALLOY CA-725
- CONTACT PLATING: GOLD ON THE MATING AREA, TIN-LEAD ON THE CONTACT TAILS, NICKEL UNDERPLATE

THIS IS A C.A.D. GENERATED DRAWING DO NOT MAKE MANUAL REVISIONS TO MASTER.

ISSUE NUMBER ORIGINAL 1

346/396 SERIES CARD EDGE CONNECTOR PART NUMBER: 346-010-500-804

**EDAC INC** TORONTO, ONTARIO CANADA

THESE DRAWINGS AND SPECIFICATIONS ARE THE PROPERTY OF EDAC INC., AND SHALL NOT BE REPRODUCED, OR COPIED OR USED AS THE BASIS FOR THE MANUFACTURE OR SALE OF APPARATUS WITHOUT WRITTEN PERMISSION.