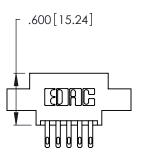

THIS IS A C.A.D. GENERATED DRAWING DO NOT MAKE MANUAL REVISIONS TO MASTER.

ISSUE NUMBER ORIGINAL 1

346/396 SERIES CARD EDGE CONNECTOR PART NUMBER: 346-010-500-804

**EDAC INC** TORONTO, ONTARIO CANADA

THESE DRAWINGS AND SPECIFICATIONS ARE THE PROPERTY OF EDAC INC., AND SHALL NOT BE REPRODUCED, OR COPIED OR USED AS THE BASIS FOR THE MANUFACTURE OR SALE OF APPARATUS WITHOUT WRITTEN PERMISSION.