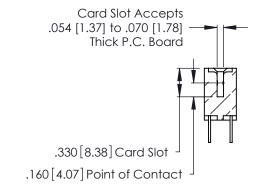

THIS IS A C.A.D. GENERATED DRAWING DO NOT MAKE MANUAL REVISIONS TO MASTER.

Contact Code 556

ISSUE NUMBER

ORIGINAL

1

**Contact Code 555** 

INSULATOR MATERIAL: THERMOPLASTIC POLYESTER, UL 94V-0 CONTACT MATERIAL; COPPER, NICKEL, TIN ALLOY CA-725 CONTACT PLATING: GOLD ON THE MATING AREA, TIN-LEAD ON THE CONTACT TAILS, NICKEL UNDERPLATE

## 346/396 SERIES CARD EDGE CONNECTOR CONTACT CODE 555,556,558,559,560 DIMENSIONS

YOUR CONNECTION TO QUALITY & SERVICE

**EDAC INC** TORONTO, ONTARIO CANADA

THESE DRAWINGS AND SPECIFICATIONS ARE THE PROPERTY OF EDAC INC.,AND SHALL NOT BE REPRODUCED, OR COPIED OR USED AS THE BASIS FOR THE MANUFACTURE OR SALE OF APPARATUS WITHOUT WRITTEN PERMISSION.