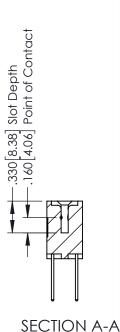

## **Contact Code 555**

## **Contact Code 556**

INSULATOR MATERIAL: THERMOPLASTIC POLYESTER, UL 94V-0 CONTACT MATERIAL; COPPER, NICKEL, TIN ALLOY CA-725 CONTACT PLATING: GOLD ON THE MATING AREA, TIN-LEAD

ON THE CONTACT TAILS, NICKEL UNDERPLATE

## 346/396 SERIES CARD EDGE CONNECTOR CONTACT CODE 555,556,558,559,560 DIMENSIONS

YOUR CONNECTION TO QUALITY & SERVICE

**EDAC INC** TORONTO, ONTARIO CANADA

THESE DRAWINGS AND SPECIFICATIONS ARE THE PROPERTY OF EDAC INC.,AND SHALL NOT BE REPRODUCED, OR COPIED OR USED AS THE BASIS FOR THE MANUFACTURE OR SALE OF APPARATUS WITHOUT WRITTEN PERMISSION.