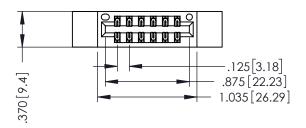

THIS IS A C.A.D. GENERATED DRAWING DO NOT MAKE MANUAL REVISIONS TO MASTER.

ISSUE NUMBER

ORIGINAL

1

INSULATOR MATERIAL: THERMOPLASTIC POLYESTER, UL 94V-0 CONTACT MATERIAL; COPPER, NICKEL, TIN ALLOY CA-725 CONTACT PLATING: GOLD ON THE MATING AREA, TIN-LEAD

ON THE CONTACT TAILS, NICKEL UNDERPLATE

346/396 SERIES CARD EDGE CONNECTOR PART NUMBER: 346-012-522-212

YOUR CONNECTION TO QUALITY & SERVICE

**EDAC INC** TORONTO, ONTARIO CANADA

ARE THE PROPERTY OF EDAC INC.,AND SHALL NOT BE REPRODUCED,OR COPIED OR USED AS THE BASIS FOR THE MANUFACTURE OR SALE OF APPARATUS WITHOUT WRITTEN PERMISSION.

THESE DRAWINGS AND SPECIFICATIONS

| ACAD REFERENCE NO. |       | 346-ENG-MASTER |           |
|--------------------|-------|----------------|-----------|
| DRAWN: .           | J.LEE | DATE: AF       | PR. 22/09 |
| CHECKED:           |       | DATE:          |           |
| SCALE:             | 1:1   | SHEET          | OF 2      |
| DRAWING NU         |       | ISSUE          |           |
| 247 ENG MASTER     |       |                | , ,       |