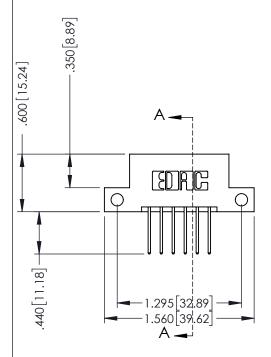

## **Contact Code 555**

## **Contact Code 556**

INSULATOR MATERIAL: THERMOPLASTIC POLYESTER, UL 94V-0 CONTACT MATERIAL; COPPER, NICKEL, TIN ALLOY CA-725 CONTACT PLATING: GOLD ON THE MATING AREA, TIN-LEAD

ON THE CONTACT TAILS, NICKEL UNDERPLATE

## 346/396 SERIES CARD EDGE CONNECTOR CONTACT CODE 555,556,558,559,560 DIMENSIONS

YOUR CONNECTION TO QUALITY & SERVICE

**EDAC INC** TORONTO, ONTARIO CANADA

THESE DRAWINGS AND SPECIFICATIONS ARE THE PROPERTY OF EDAC INC.,AND SHALL NOT BE REPRODUCED, OR COPIED OR USED AS THE BASIS FOR THE MANUFACTURE OR SALE OF APPARATUS WITHOUT WRITTEN PERMISSION.