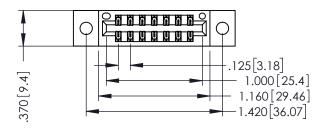

346/396 SERIES CARD EDGE CONNECTOR PART NUMBER: 346-014-540-202

**EDAC INC** TORONTO, ONTARIO CANADA

THESE DRAWINGS AND SPECIFICATIONS ARE THE PROPERTY OF EDAC INC., AND SHALL NOT BE REPRODUCED,OR COPIED OR USED AS THE BASIS FOR THE MANUFACTURE OR SALE OF APPARATUS WITHOUT WRITTEN PERMISSION.

## 346/396 SERIES CARD EDGE CONNECTOR CONTACT CODE 555,556,558,559,560 DIMENSIONS

YOUR CONNECTION TO QUALITY & SERVICE

**EDAC INC** TORONTO, ONTARIO CANADA

THESE DRAWINGS AND SPECIFICATIONS ARE THE PROPERTY OF EDAC INC.,AND SHALL NOT BE REPRODUCED, OR COPIED OR USED AS THE BASIS FOR THE MANUFACTURE OR SALE OF APPARATUS WITHOUT WRITTEN PERMISSION.