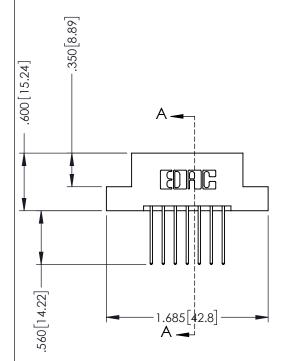

346/396 SERIES CARD EDGE CONNECTOR PART NUMBER: 346-014-540-202

**EDAC INC** TORONTO, ONTARIO CANADA

THESE DRAWINGS AND SPECIFICATIONS ARE THE PROPERTY OF EDAC INC., AND SHALL NOT BE REPRODUCED,OR COPIED OR USED AS THE BASIS FOR THE MANUFACTURE OR SALE OF APPARATUS WITHOUT WRITTEN PERMISSION.

## 346/396 SERIES CARD EDGE CONNECTOR CONTACT CODE 555,556,558,559,560 DIMENSIONS

YOUR CONNECTION TO QUALITY & SERVICE

**EDAC INC** TORONTO, ONTARIO CANADA

THESE DRAWINGS AND SPECIFICATIONS ARE THE PROPERTY OF EDAC INC.,AND SHALL NOT BE REPRODUCED, OR COPIED OR USED AS THE BASIS FOR THE MANUFACTURE OR SALE OF APPARATUS WITHOUT WRITTEN PERMISSION.