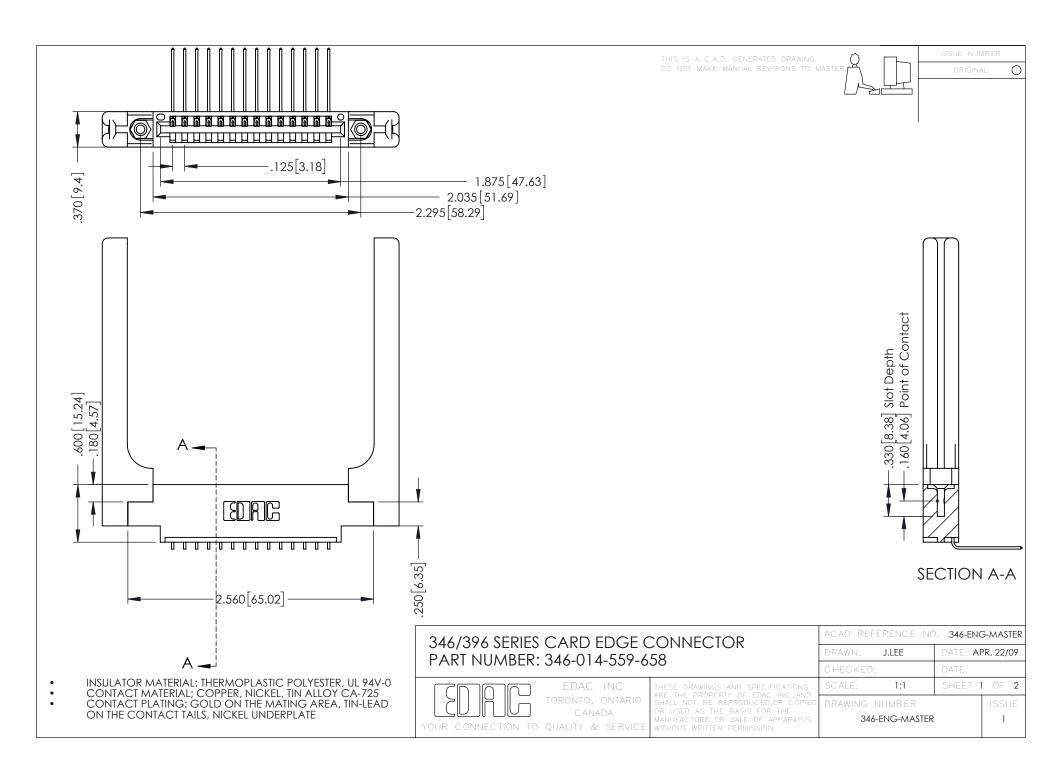

## 346/396 SERIES CARD EDGE CONNECTOR CONTACT CODE 555,556,558,559,560 DIMENSIONS

YOUR CONNECTION TO QUALITY & SERVICE

|   | ACAD REFERENCE NO. 346-ENG-MASTER |                  |
|---|-----------------------------------|------------------|
|   | DRAWN: J.LEE                      | DATE: APR. 22/09 |
|   | CHECKED:                          | DATE:            |
|   | SCALE: 1:1                        | SHEET 2 OF 2     |
| D | DRAWING NUMBER                    | ISSUE            |

346-ENG-MASTER