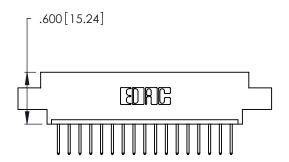

THIS IS A C.A.D. GENERATED DRAWING DO NOT MAKE MANUAL REVISIONS TO MASTER.

1

| 346/396 SERIES CARD EDGE CONNECTOR |
|------------------------------------|
| PART NUMBER: 346-017-526-602       |

**EDAC INC** TORONTO, ONTARIO CANADA