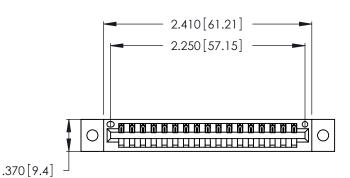

<u>Contact Dimensions:</u>
526-P.C. Tail .018 Sq. (0.46 Sq.) - Tail LG. =.350 (8.89)
.125 (3.18) Contact Spacing x .250 (6.35) Row Spacing

- INSULATOR MATERIAL: THERMOPLASTIC POLYESTER, UL 94V-0 CONTACT MATERIAL; COPPER, NICKEL, TIN ALLOY CA-725
- CONTACT PLATING: GOLD ON THE MATING AREA, TIN-LEAD ON THE CONTACT TAILS, NICKEL UNDERPLATE

THIS IS A C.A.D. GENERATED DRAWING DO NOT MAKE MANUAL REVISIONS TO MASTER.

1

| 346/396 SERIES CARD EDGE CONNECTOR |
|------------------------------------|
| PART NUMBER: 346-017-526-602       |

**EDAC INC** TORONTO, ONTARIO CANADA