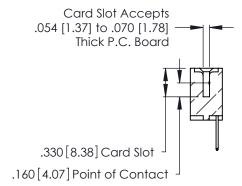

**Contact Code 560** 

INSULATOR MATERIAL: THERMOPLASTIC POLYESTER, UL 94V-0 CONTACT MATERIAL; COPPER, NICKEL, TIN ALLOY CA-725 CONTACT PLATING: GOLD ON THE MATING AREA, TIN-LEAD

ON THE CONTACT TAILS, NICKEL UNDERPLATE

346/396 SERIES CARD EDGE CONNECTOR CONTACT CODE 555,556,558,559,560 DIMENSIONS

YOUR CONNECTION TO QUALITY & SERVICE

**EDAC INC** TORONTO, ONTARIO CANADA

THESE DRAWINGS AND SPECIFICATIONS ARE THE PROPERTY OF EDAC INC.,AND SHALL NOT BE REPRODUCED, OR COPIED OR USED AS THE BASIS FOR THE MANUFACTURE OR SALE OF APPARATUS WITHOUT WRITTEN PERMISSION.