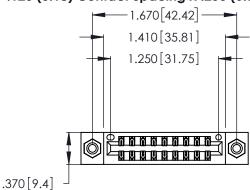

Contact Dimensions: 521-P.C. Tail .025 Sq. (0.64 Sq.) - Tail LG. =.150 (3.81) .125 (3.18) Contact Spacing x .250 (6.35) Row Spacing

- INSULATOR MATERIAL: THERMOPLASTIC POLYESTER, UL 94V-0 CONTACT MATERIAL; COPPER, NICKEL, TIN\_ALLOY CA-725
- CONTACT PLATING: GOLD ON THE MATING AREA, TIN-LEAD ON THE CONTACT TAILS, NICKEL UNDERPLATE

THIS IS A C.A.D. GENERATED DRAWING DO NOT MAKE MANUAL REVISIONS TO MASTER.

1

346/396 SERIES CARD EDGE CONNECTOR PART NUMBER: 346-018-521-808

**EDAC INC** TORONTO, ONTARIO CANADA

THESE DRAWINGS AND SPECIFICATIONS ARE THE PROPERTY OF EDAC INC.,AND SHALL NOT BE REPRODUCED, OR COPIED OR USED AS THE BASIS FOR THE MANUFACTURE OR SALE OF APPARATUS WITHOUT WRITTEN PERMISSION.