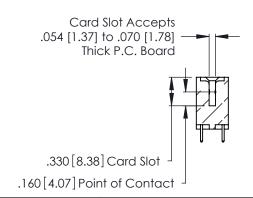

**Contact Code 560** 

INSULATOR MATERIAL: THERMOPLASTIC POLYESTER, UL 94V-0 CONTACT MATERIAL; COPPER, NICKEL, TIN ALLOY CA-725 CONTACT PLATING: GOLD ON THE MATING AREA, TIN-LEAD

ON THE CONTACT TAILS, NICKEL UNDERPLATE

346/396 SERIES CARD EDGE CONNECTOR CONTACT CODE 555,556,558,559,560 DIMENSIONS

YOUR CONNECTION TO QUALITY & SERVICE

**EDAC INC** TORONTO, ONTARIO CANADA

THESE DRAWINGS AND SPECIFICATIONS ARE THE PROPERTY OF EDAC INC.,AND SHALL NOT BE REPRODUCED, OR COPIED OR USED AS THE BASIS FOR THE MANUFACTURE OR SALE OF APPARATUS WITHOUT WRITTEN PERMISSION.