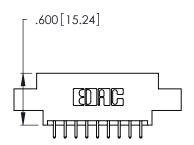

THIS IS A C.A.D. GENERATED DRAWING DO NOT MAKE MANUAL REVISIONS TO MASTER.

1

346/396 SERIES CARD EDGE CONNECTOR PART NUMBER: 346-018-521-808

**EDAC INC** TORONTO, ONTARIO CANADA

THESE DRAWINGS AND SPECIFICATIONS ARE THE PROPERTY OF EDAC INC.,AND SHALL NOT BE REPRODUCED, OR COPIED OR USED AS THE BASIS FOR THE MANUFACTURE OR SALE OF APPARATUS WITHOUT WRITTEN PERMISSION.